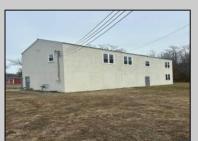

## **COMMENTS**

Spacious warehouse with a new roof, windows, bathroom, and huge new chain link fence storage yard. Freshly painted interior and exterior ready to be outfitted to suit your needs. All utilities are ready to go. The property also has a large shed and exterior concrete slab which are very useful. Seller is listed to sell but would entertain offers to lease. Almost 3000 Sqft of warehouse ready to serve your business needs! Give me a call today to come take a look!!