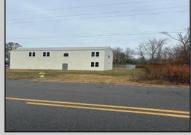

## **COMMENTS**

Spacious warehouse with a new roof, windows, bathroom, and huge new chain link fence storage yard. Freshly painted interior and exterior ready to be outfitted to suit your needs. All utilities are ready to go. The property also has a large shed and exterior concrete slab which are very useful. Seller is listed to sell but would entertain offers to lease. Almost 3000 Sqft of warehouse ready to serve your business needs! Give me a call today to come take a look!!