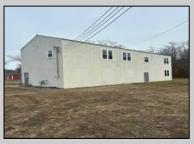

## COMMENTS

Spacious warehouse with a new roof, windows, bathroom, and huge new chain link fence storage yard. Freshly painted interior and exterior ready to be outfitted to suit your needs. All utilities are ready to go. The property also has a large shed and exterior concrete slab which are very useful. Seller is listed to sell but would entertain offers to lease. Almost 3000 Sqft of warehouse ready to serve your business needs! Give me a call today to come take a look!! PROPERTY DETAILS