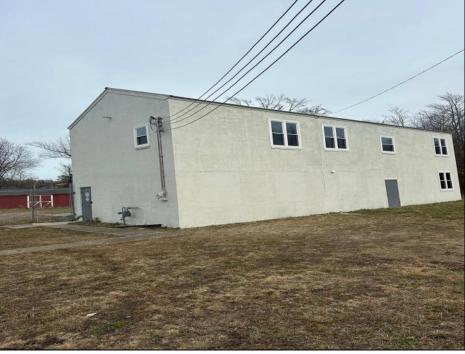

## COMMENTS

Spacious warehouse with a new roof, windows, bathroom, and huge new chain link fence storage yard. Freshly painted interior and exterior ready to be outfitted to suit your needs. All utilities are ready to go. The property also has a large shed and exterior concrete slab which are very useful. Seller is listed to sell but would entertain offers to lease. Almost 3000 Sqft of warehouse ready to serve your business needs! Give me a call today to come take a look!! PROPERTY DETAILS