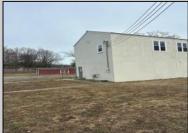

## **COMMENTS**

Spacious warehouse with a new roof, windows, bathroom, and huge new chain link fence storage yard. Freshly painted interior and exterior ready to be outfitted to suit your needs. All utilities are ready to go. The property also has a large shed and exterior concrete slab which are very useful. Seller is listed to sell but would entertain offers to lease. Almost 3000 Sqft of warehouse ready to serve your business needs! Give me a call today to come take a look!!