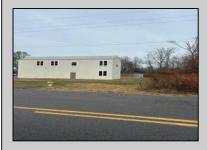

## **COMMENTS**

Spacious warehouse with a new roof, windows, bathroom, and huge new chain link fence storage yard. Freshly painted interior and exterior ready to be outfitted to suit your needs. All utilities are ready to go. The property also has a large shed and exterior concrete slab which are very useful. Seller is listed to sell but would entertain offers to lease. Almost 3000 Sqft of warehouse ready to serve your business needs! Give me a call today to come take a look!!