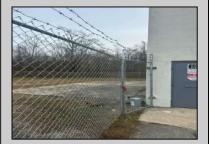

## **COMMENTS**

Spacious warehouse with a new roof, windows, bathroom, and huge new chain link fence storage yard. Freshly painted interior and exterior ready to be outfitted to suit your needs. All utilities are ready to go. The property also has a large shed and exterior concrete slab which are very useful. Seller is listed to sell but would entertain offers to lease. Almost 3000 Sqft of warehouse ready to serve your business needs! Give me a call today to come take a look!!