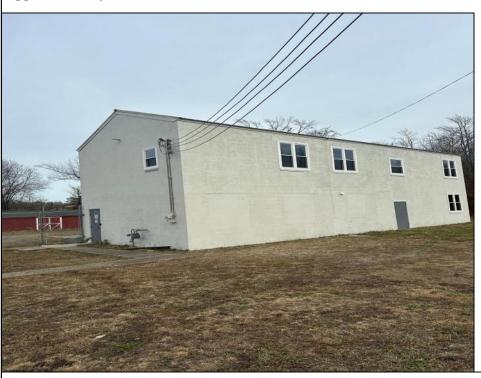

## **COMMENTS**

Spacious warehouse with a new roof, windows, bathroom, and huge new chain link fence storage yard. Freshly painted interior and exterior ready to be outfitted to suit your needs. All utilities are ready to go. The property also has a large shed and exterior concrete slab which are very useful. Seller is listed to sell but would entertain offers to lease. Almost 3000 Sqft of warehouse ready to serve your business needs! Give me a call today to come take a look!!