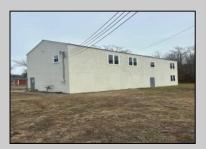

## **COMMENTS**

Spacious warehouse with a new roof, windows, bathroom, and huge new chain link fence storage yard. Freshly painted interior and exterior ready to be outfitted to suit your needs. All utilities are ready to go. The property also has a large shed and exterior concrete slab which are very useful. Seller is listed to sell but would entertain offers to lease. Almost 3000 Sqft of warehouse ready to serve your business needs! Give me a call today to come take a look!!