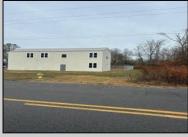

## **COMMENTS**

Spacious warehouse with a new roof, windows, bathroom, and huge new chain link fence storage yard. Freshly painted interior and exterior ready to be outfitted to suit your needs. All utilities are ready to go. The property also has a large shed and exterior concrete slab which are very useful. Seller is listed to sell but would entertain offers to lease. Almost 3000 Sqft of warehouse ready to serve your business needs! Give me a call today to come take a look!!