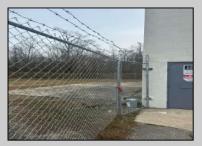

## **COMMENTS**

Spacious warehouse with a new roof, windows, bathroom, and huge new chain link fence storage yard. Freshly painted interior and exterior ready to be outfitted to suit your needs. All utilities are ready to go. The property also has a large shed and exterior concrete slab which are very useful. Seller is listed to sell but would entertain offers to lease. Almost 3000 Sqft of warehouse ready to serve your business needs! Give me a call today to come take a look!!