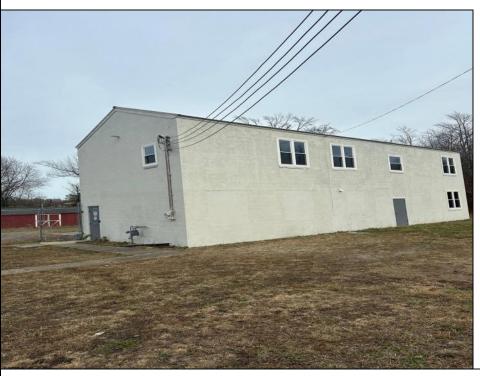

## **COMMENTS**

Spacious warehouse with a new roof, windows, bathroom, and huge new chain link fence storage yard. Freshly painted interior and exterior ready to be outfitted to suit your needs. All utilities are ready to go. The property also has a large shed and exterior concrete slab which are very useful. Seller is listed to sell but would entertain offers to lease. Almost 3000 Sqft of warehouse ready to serve your business needs! Give me a call today to come take a look!!