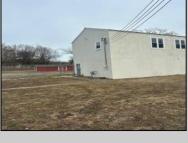

## **COMMENTS**

Spacious warehouse with a new roof, windows, bathroom, and huge new chain link fence storage yard. Freshly painted interior and exterior ready to be outfitted to suit your needs. All utilities are ready to go. The property also has a large shed and exterior concrete slab which are very useful. Seller is listed to sell but would entertain offers to lease. Almost 3000 Sqft of warehouse ready to serve your business needs! Give me a call today to come take a look!!