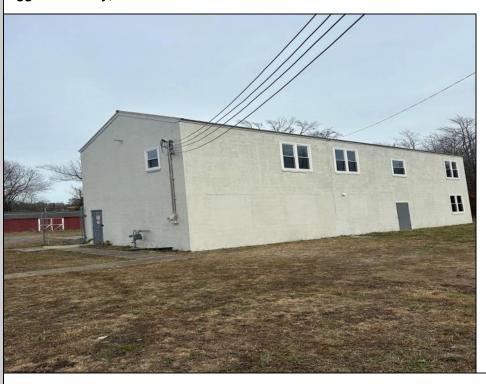

## **COMMENTS**

Spacious warehouse with a new roof, windows, bathroom, and huge new chain link fence storage yard. Freshly painted interior and exterior ready to be outfitted to suit your needs. All utilities are ready to go. The property also has a large shed and exterior concrete slab which are very useful. Seller is listed to sell but would entertain offers to lease. Almost 3000 Sqft of warehouse ready to serve your business needs! Give me a call today to come take a look!!