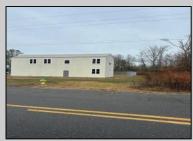

## **COMMENTS**

Spacious warehouse with a new roof, windows, bathroom, and huge new chain link fence storage yard. Freshly painted interior and exterior ready to be outfitted to suit your needs. All utilities are ready to go. The property also has a large shed and exterior concrete slab which are very useful. Seller is listed to sell but would entertain offers to lease. Almost 3000 Sqft of warehouse ready to serve your business needs! Give me a call today to come take a look!!