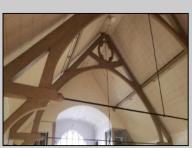

## **COMMENTS**

Vacant church near Boardwalk in Chelsea section, 3600 sf. Owners have made code compliant and new roof. 24 Parking spots.