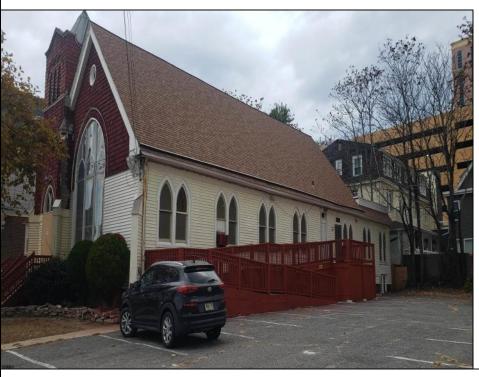

## **COMMENTS**

Vacant church near Boardwalk in Chelsea section, 3600 sf. Owners have made code compliant and new roof. 24 Parking spots.

## **PROPERTY DETAILS**

Paved

InteriorFeatures Exterior ParkingGarage OutsideFeatures Frame/Wood Sign 11 or More Spaces Handicap Features

Water Sewer Public Public Sewer

Ask for Leon Grisbaum Berger Realty Inc 3160 Asbury Avenue, Ocean City Call: 609-399-0076 Email to: