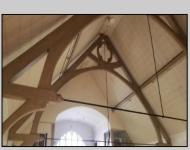

## **COMMENTS**

Vacant church near Boardwalk in Chelsea section, 3600 sf. Owners have made code compliant and new roof. 24 Parking spots.

PROPERTY DETAILS

Exterior OutsideFeatures ParkingGarage InteriorFeatures