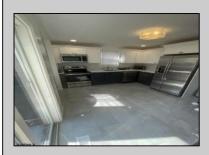

## **COMMENTS**

No more showings. An offer has been accepted. Enjoy the view of the front yard and neighborhood from the front deck, before walking into this 3 bedroom home with 1 updated bathroom. The kitchen is large enough to be an EIK, and has a breakfast bar, and dining nook. There are hardwood floors in the living room, hallway, and bedrooms. Look over the large, fenced in backyard from the spacious back deck. There are in-ground sprinklers. Solar panels are installed on the back roof.