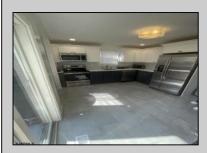

## COMMENTS

No more showings. An offer has been accepted. Enjoy the view of the front yard and neighborhood from the front deck, before walking into this 3 bedroom home with 1 updated bathroom. The kitchen is large enough to be an EIK, and has a breakfast bar, and dining nook. There are hardwood floors in the living room, hallway, and bedrooms. Look over the large, fenced in backyard from the spacious back deck. There are in-ground sprinklers. Solar panels are installed on the back roof.