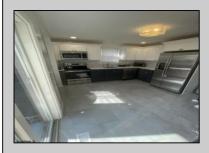

## **COMMENTS**

No more showings. An offer has been accepted. Enjoy the view of the front yard and neighborhood from the front deck, before walking into this 3 bedroom home with 1 updated bathroom. The kitchen is large enough to be an EIK, and has a breakfast bar, and dining nook. There are hardwood floors in the living room, hallway, and bedrooms. Look over the large, fenced in backyard from the spacious back deck. There are in-ground sprinklers. Solar panels are installed on the back roof.