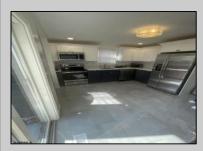

## COMMENTS

No more showings. An offer has been accepted. Enjoy the view of the front yard and neighborhood from the front deck, before walking into this 3 bedroom home with 1 updated bathroom. The kitchen is large enough to be an EIK, and has a breakfast bar, and dining nook. There are hardwood floors in the living room, hallway, and bedrooms. Look over the large, fenced in backyard from the spacious back deck. There are in-ground sprinklers. Solar panels are installed on the back roof.