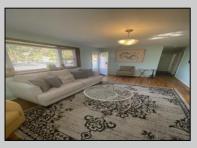

## COMMENTS

No more showings. An offer has been accepted. Enjoy the view of the front yard and neighborhood from the front deck, before walking into this 3 bedroom home with 1 updated bathroom. The kitchen is large enough to be an EIK, and has a breakfast bar, and dining nook. There are hardwood floors in the living room, hallway, and bedrooms. Look over the large, fenced in backyard from the spacious back deck. There are in-ground sprinklers. Solar panels are installed on the back roof.