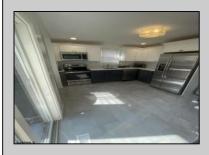

## **COMMENTS**

No more showings. An offer has been accepted. Enjoy the view of the front yard and neighborhood from the front deck, before walking into this 3 bedroom home with 1 updated bathroom. The kitchen is large enough to be an EIK, and has a breakfast bar, and dining nook. There are hardwood floors in the living room, hallway, and bedrooms. Look over the large, fenced in backyard from the spacious back deck. There are in-ground sprinklers. Solar panels are installed on the back roof.