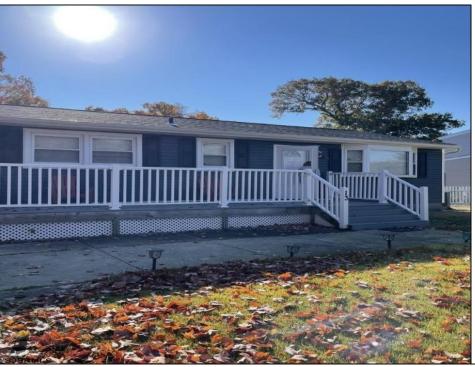

## **COMMENTS**

No more showings. An offer has been accepted. Enjoy the view of the front yard and neighborhood from the front deck, before walking into this 3 bedroom home with 1 updated bathroom. The kitchen is large enough to be an EIK, and has a breakfast bar, and dining nook. There are hardwood floors in the living room, hallway, and bedrooms. Look over the large, fenced in backyard from the spacious back deck. There are in-ground sprinklers. Solar panels are installed on the back roof.

| are inicialica eri tire c                                    |                       |                                                |                                                                     |
|--------------------------------------------------------------|-----------------------|------------------------------------------------|---------------------------------------------------------------------|
|                                                              | PROPI                 | ERTY DETAILS                                   |                                                                     |
| OutsideFeatures Deck Fenced Yard Porch Shed Sprinkler System | ParkingGarage<br>None | OtherRooms<br>Breakfast Nook<br>Eat In Kitchen | InteriorFeatures<br>Carbon Monoxide<br>Detector<br>Smoke/Fire Alarm |
| Basement<br>Crawl Space                                      | Heating<br>Forced Air | Cooling<br>Ceiling Fan(s)                      | Water<br>Well                                                       |