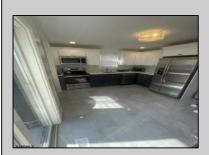

## **COMMENTS**

No more showings. An offer has been accepted. Enjoy the view of the front yard and neighborhood from the front deck, before walking into this 3 bedroom home with 1 updated bathroom. The kitchen is large enough to be an EIK, and has a breakfast bar, and dining nook. There are hardwood floors in the living room, hallway, and bedrooms. Look over the large, fenced in backyard from the spacious back deck. There are in-ground sprinklers. Solar panels are installed on the back roof.