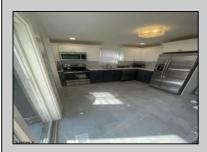

## **COMMENTS**

No more showings. An offer has been accepted. Enjoy the view of the front yard and neighborhood from the front deck, before walking into this 3 bedroom home with 1 updated bathroom. The kitchen is large enough to be an EIK, and has a breakfast bar, and dining nook. There are hardwood floors in the living room, hallway, and bedrooms. Look over the large, fenced in backyard from the spacious back deck. There are in-ground sprinklers. Solar panels are installed on the back roof.