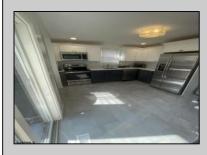

## COMMENTS

No more showings. An offer has been accepted. Enjoy the view of the front yard and neighborhood from the front deck, before walking into this 3 bedroom home with 1 updated bathroom. The kitchen is large enough to be an EIK, and has a breakfast bar, and dining nook. There are hardwood floors in the living room, hallway, and bedrooms. Look over the large, fenced in backyard from the spacious back deck. There are in-ground sprinklers. Solar panels are installed on the back roof.