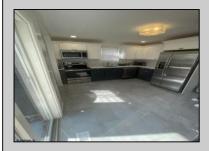

## **COMMENTS**

No more showings. An offer has been accepted. Enjoy the view of the front yard and neighborhood from the front deck, before walking into this 3 bedroom home with 1 updated bathroom. The kitchen is large enough to be an EIK, and has a breakfast bar, and dining nook. There are hardwood floors in the living room, hallway, and bedrooms. Look over the large, fenced in backyard from the spacious back deck. There are in-ground sprinklers. Solar panels are installed on the back roof.