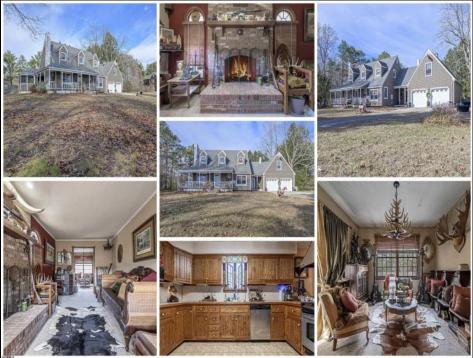

## COMMENTS

WELCOME TO SHERMANI'S RANCH: This beautiful two story home is nestled in a peaceful location of Galloway Township, sitting on a partially wooded 13 Acre parcel. This Home has 3 bedrooms and 3-1/2 baths with a huge private bonus room above the garage, great for a playroom, office, extra bedroom, man cave or gym. All of the bedrooms feature two walk-in closets. There is a wrap around porch with a screened in area right off the dining room. The immediate back yard is fenced in with a nice size in-ground pool (new motor and pool cover). The back of the property has a 4-5 stall barn with a tack room (Elec. & Water). Multiple paddocks fenced in and ready for your 4 legged animals. Also, located just 20 minutes from Atlantic City and the Jersey shore beaches.

| PROPERTY DETAILS  |                                                                                                                                                                                |  |                                                                                                          |
|-------------------|--------------------------------------------------------------------------------------------------------------------------------------------------------------------------------|--|----------------------------------------------------------------------------------------------------------|
| Exterior<br>Vinyl | OutsideFeatures<br>Deck<br>Farm<br>Fenced Yard<br>Horse Farm<br>Kennels/Stables<br>Patio<br>Pool-In Ground<br>Porch<br>Porch Screened<br>Shetsk for Joanne<br>Spekter Streenet |  | OtherRooms<br>Breakfast Nook<br>Dining Room<br>Laundry/Utility Room<br>Pantry<br>Primary BR on 1st floor |
|                   | 1330 Bay Aver<br>Basement<br>Crawallpace9-391-1                                                                                                                                |  |                                                                                                          |