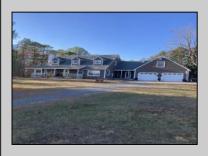

## COMMENTS

WELCOME TO SHERMANI'S RANCH: This beautiful two story home is nestled in a peaceful location of Galloway Township, sitting on a partially wooded 13 Acre parcel. This Home has 3 bedrooms and 3-1/2 baths with a huge private bonus room above the garage, great for a playroom, office, extra bedroom, man cave or gym. All of the bedrooms feature two walk-in closets. There is a wrap around porch with a screened in area right off the dining room. The immediate back yard is fenced in with a nice size in-ground pool (new motor and pool cover). The back of the property has a 4-5 stall barn with a tack room (Elec. & Water). Multiple paddocks fenced in and ready for your 4 legged animals. Also, located just 20 minutes from Atlantic City and the Jersey shore beaches.

| PROPERTY DETAILS  |                                                                                                                                                                                |  |                                                                                                          |
|-------------------|--------------------------------------------------------------------------------------------------------------------------------------------------------------------------------|--|----------------------------------------------------------------------------------------------------------|
| Exterior<br>Vinyl | OutsideFeatures<br>Deck<br>Farm<br>Fenced Yard<br>Horse Farm<br>Kennels/Stables<br>Patio<br>Pool-In Ground<br>Porch<br>Porch Screened<br>Shetsk for Joanne<br>Spekter Streenet |  | OtherRooms<br>Breakfast Nook<br>Dining Room<br>Laundry/Utility Room<br>Pantry<br>Primary BR on 1st floor |
|                   | 1330 Bay Aver<br>Basement<br>Crawallpace9-391-1                                                                                                                                |  |                                                                                                          |