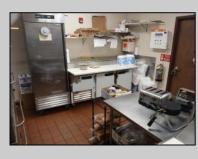

## COMMENTS

This well known restaurant is a very busy location in town on a corner with plenty of parking. It seats over 100 people and has room for more if needed. The entire building was completely gutted and remodeled from the roof down. Everything is 4 years new. No expense was spared in the remodel and re construction. All new HVAV, roof, floors, walls, electrical, plumbing, and all equipment. There is also a lease or lease purchase available to a qualified operator. This is a great income producing business and is growing annually. The restaurant is open 6 days and is open from 7 am till 4 pm. It was open 7 days a week till 9pm, seller cut his hours down due to lack of family help. He also has Pizza which he also is not doing now. Add these back for much higher income!!There is a 55 plus community coming soon to the town for added population. Central Ave is a main road through town and to Rt 40.