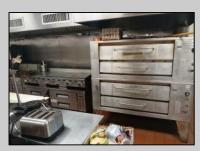

## COMMENTS

This well known restaurant is a very busy location in town on a corner with plenty of parking. It seats over 100 people and has room for more if needed. The entire building was completely gutted and remodeled from the roof down. Everything is 4 years new. No expense was spared in the remodel and re construction. All new HVAV, roof, floors, walls, electrical, plumbing, and all equipment. There is also a lease or lease purchase available to a qualified operator. This is a great income producing business and is growing annually. The restaurant is open 6 days and is open from 7 am till 4 pm. It was open 7 days a week till 9pm, seller cut his hours down due to lack of family help. He also has Pizza which he also is not doing now. Add these back for much higher income!!There is a 55 plus community coming soon to the town for added population. Central Ave is a main road through town and to Rt 40.