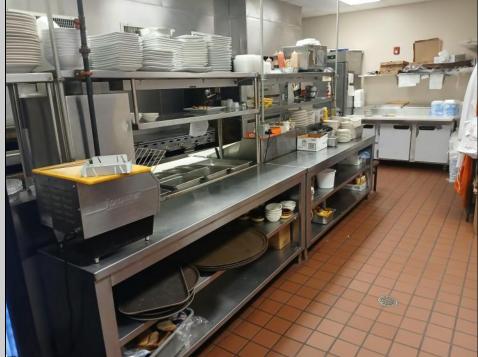

## COMMENTS

This well known restaurant is a very busy location in town on a corner with plenty of parking. It seats over 100 people and has room for more if needed. The entire building was completely gutted and remodeled from the roof down. Everything is 4 years new. No expense was spared in the remodel and re construction. All new HVAV, roof, floors, walls, electrical, plumbing, and all equipment. There is also a lease or lease purchase available to a qualified operator. This is a great income producing business and is growing annually. The restaurant is open 6 days and is open from 7 am till 4 pm. It was open 7 days a week till 9pm, seller cut his hours down due to lack of family help. He also has Pizza which he also is not doing now. Add these back for much higher income!!There is a 55 plus community coming soon to the town for added population. Central Ave is a main road through town and to Rt 40.