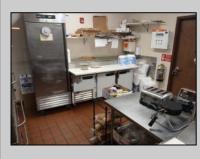

## COMMENTS

This well known restaurant is a very busy location in town on a corner with plenty of parking. It seats over 100 people and has room for more if needed. The entire building was completely gutted and remodeled from the roof down. Everything is 4 years new. No expense was spared in the remodel and re construction. All new HVAV, roof, floors, walls, electrical, plumbing, and all equipment. There is also a lease or lease purchase available to a qualified operator. This is a great income producing business and is growing annually. The restaurant is open 6 days and is open from 7 am till 4 pm. It was open 7 days a week till 9pm, seller cut his hours down due to lack of family help. He also has Pizza which he also is not doing now. Add these back for much higher income!!There is a 55 plus community coming soon to the town for added population. Central Ave is a main road through town and to Rt 40.