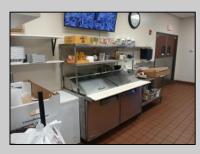

## COMMENTS

This well known restaurant is a very busy location in town on a corner with plenty of parking. It seats over 100 people and has room for more if needed. The entire building was completely gutted and remodeled from the roof down. Everything is 4 years new. No expense was spared in the remodel and re construction. All new HVAV, roof, floors, walls, electrical, plumbing, and all equipment. There is also a lease or lease purchase available to a qualified operator. This is a great income producing business and is growing annually. The restaurant is open 6 days and is open from 7 am till 4 pm. It was open 7 days a week till 9pm, seller cut his hours down due to lack of family help. He also has Pizza which he also is not doing now. Add these back for much higher income!!There is a 55 plus community coming soon to the town for added population. Central Ave is a main road through town and to Rt 40.