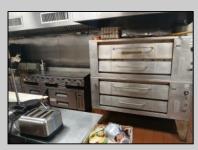

## COMMENTS

This well known restaurant is a very busy location in town on a corner with plenty of parking. It seats over 100 people and has room for more if needed. The entire building was completely gutted and remodeled from the roof down. Everything is 4 years new. No expense was spared in the remodel and re construction. All new HVAV, roof, floors, walls, electrical, plumbing, and all equipment. There is also a lease or lease purchase available to a qualified operator. This is a great income producing business and is growing annually. The restaurant is open 6 days and is open from 7 am till 4 pm. It was open 7 days a week till 9pm, seller cut his hours down due to lack of family help. He also has Pizza which he also is not doing now. Add these back for much higher income!!There is a 55 plus community coming soon to the town for added population. Central Ave is a main road through town and to Rt 40.