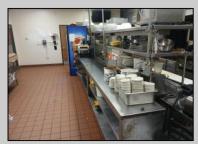

## COMMENTS

This well known restaurant is a very busy location in town on a corner with plenty of parking. It seats over 100 people and has room for more if needed. The entire building was completely gutted and remodeled from the roof down. Everything is 4 years new. No expense was spared in the remodel and re construction. All new HVAV, roof, floors, walls, electrical, plumbing, and all equipment. There is also a lease or lease purchase available to a qualified operator. This is a great income producing business and is growing annually. The restaurant is open 6 days and is open from 7 am till 4 pm. It was open 7 days a week till 9pm, seller cut his hours down due to lack of family help. He also has Pizza which he also is not doing now. Add these back for much higher income!!There is a 55 plus community coming soon to the town for added population. Central Ave is a main road through town and to Rt 40.