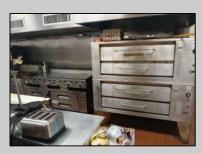

## COMMENTS

This well known restaurant is a very busy location in town on a corner with plenty of parking. It seats over 100 people and has room for more if needed. The entire building was completely gutted and remodeled from the roof down. Everything is 4 years new. No expense was spared in the remodel and re construction. All new HVAV, roof, floors, walls, electrical, plumbing, and all equipment. There is also a lease or lease purchase available to a qualified operator. This is a great income producing business and is growing annually. The restaurant is open 6 days and is open from 7 am till 4 pm. It was open 7 days a week till 9pm, seller cut his hours down due to lack of family help. He also has Pizza which he also is not doing now. Add these back for much higher income!!There is a 55 plus community coming soon to the town for added population. Central Ave is a main road through town and to Rt 40.