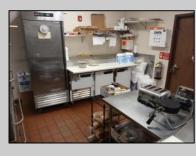

## COMMENTS

This well known restaurant is a very busy location in town on a corner with plenty of parking. It seats over 100 people and has room for more if needed. The entire building was completely gutted and remodeled from the roof down. Everything is 4 years new. No expense was spared in the remodel and re construction. All new HVAV, roof, floors, walls, electrical, plumbing, and all equipment. There is also a lease or lease purchase available to a qualified operator. This is a great income producing business and is growing annually. The restaurant is open 6 days and is open from 7 am till 4 pm. It was open 7 days a week till 9pm, seller cut his hours down due to lack of family help. He also has Pizza which he also is not doing now. Add these back for much higher income!!There is a 55 plus community coming soon to the town for added population. Central Ave is a main road through town and to Rt 40.