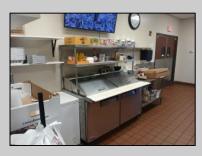

## COMMENTS

This well known restaurant is a very busy location in town on a corner with plenty of parking. It seats over 100 people and has room for more if needed. The entire building was completely gutted and remodeled from the roof down. Everything is 4 years new. No expense was spared in the remodel and re construction. All new HVAV, roof, floors, walls, electrical, plumbing, and all equipment. There is also a lease or lease purchase available to a qualified operator. This is a great income producing business and is growing annually. The restaurant is open 6 days and is open from 7 am till 4 pm. It was open 7 days a week till 9pm, seller cut his hours down due to lack of family help. He also has Pizza which he also is not doing now. Add these back for much higher income!!There is a 55 plus community coming soon to the town for added population. Central Ave is a main road through town and to Rt 40.