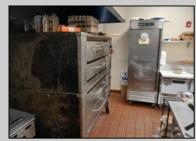

## COMMENTS

This well known restaurant is a very busy location in town on a corner with plenty of parking. It seats over 100 people and has room for more if needed. The entire building was completely gutted and remodeled from the roof down. Everything is 4 years new. No expense was spared in the remodel and re construction. All new HVAV, roof, floors, walls, electrical, plumbing, and all equipment. There is also a lease or lease purchase available to a qualified operator. This is a great income producing business and is growing annually. The restaurant is open 6 days and is open from 7 am till 4 pm. It was open 7 days a week till 9pm, seller cut his hours down due to lack of family help. He also has Pizza which he also is not doing now. Add these back for much higher income!!There is a 55 plus community coming soon to the town for added population. Central Ave is a main road through town and to Rt 40.