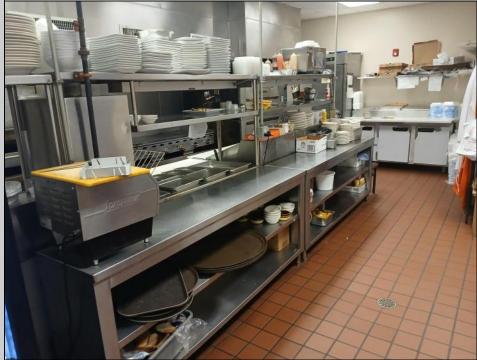

## COMMENTS

This well known restaurant is a very busy location in town on a corner with plenty of parking. It seats over 100 people and has room for more if needed. The entire building was completely gutted and remodeled from the roof down. Everything is 4 years new. No expense was spared in the remodel and re construction. All new HVAV, roof, floors, walls, electrical, plumbing, and all equipment. There is also a lease or lease purchase available to a qualified operator. This is a great income producing business and is growing annually. The restaurant is open 6 days and is open from 7 am till 4 pm. It was open 7 days a week till 9pm, seller cut his hours down due to lack of family help. He also has Pizza which he also is not doing now. Add these back for much higher income!!There is a 55 plus community coming soon to the town for added population. Central Ave is a main road through town and to Rt 40.