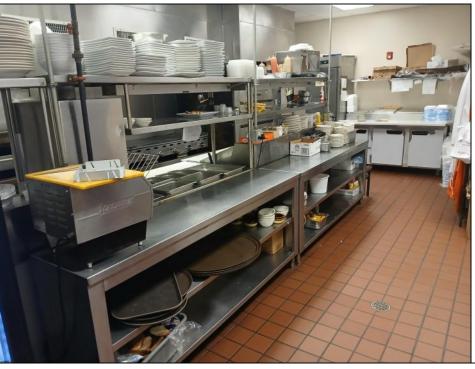

## **COMMENTS**

This well known restaurant is a very busy location in town on a corner with plenty of parking. It seats over 100 people and has room for more if needed. The entire building was completely gutted and remodeled from the roof down. Everything is 4 years new. No expense was spared in the remodel and re construction. All new HVAV, roof, floors, walls, electrical, plumbing, and all equipment. There is also a lease or lease purchase available to a qualified operator. This is a great income producing business and is growing annually. The restaurant is open 6 days and is open from 7 am till 4 pm. It was open 7 days a week till 9pm, seller cut his hours down due to lack of family help. He also has Pizza which he also is not doing now. Add these back for much higher income!!There is a 55 plus community coming soon to the town for added population. Central Ave is a main road through town and to Rt 40.