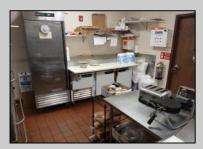

## **COMMENTS**

This well known restaurant is a very busy location in town on a corner with plenty of parking. It seats over 100 people and has room for more if needed. The entire building was completely gutted and remodeled from the roof down. Everything is 4 years new. No expense was spared in the remodel and re construction. All new HVAV, roof, floors, walls, electrical, plumbing, and all equipment. There is also a lease or lease purchase available to a qualified operator. This is a great income producing business and is growing annually. The restaurant is open 6 days and is open from 7 am till 4 pm. It was open 7 days a week till 9pm, seller cut his hours down due to lack of family help. He also has Pizza which he also is not doing now. Add these back for much higher income!!There is a 55 plus community coming soon to the town for added population. Central Ave is a main road through town and to Rt 40.