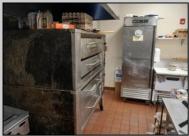

## **COMMENTS**

This well known restaurant is a very busy location in town on a corner with plenty of parking. It seats over 100 people and has room for more if needed. The entire building was completely gutted and remodeled from the roof down. Everything is 4 years new. No expense was spared in the remodel and re construction. All new HVAV, roof, floors, walls, electrical, plumbing, and all equipment. There is also a lease or lease purchase available to a qualified operator. This is a great income producing business and is growing annually. The restaurant is open 6 days and is open from 7 am till 4 pm. It was open 7 days a week till 9pm, seller cut his hours down due to lack of family help. He also has Pizza which he also is not doing now. Add these back for much higher income!!There is a 55 plus community coming soon to the town for added population. Central Ave is a main road through town and to Rt 40.