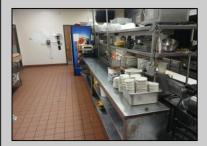

## **COMMENTS**

This well known restaurant is a very busy location in town on a corner with plenty of parking. It seats over 100 people and has room for more if needed. The entire building was completely gutted and remodeled from the roof down. Everything is 4 years new. No expense was spared in the remodel and re construction. All new HVAV, roof, floors, walls, electrical, plumbing, and all equipment. There is also a lease or lease purchase available to a qualified operator. This is a great income producing business and is growing annually. The restaurant is open 6 days and is open from 7 am till 4 pm. It was open 7 days a week till 9pm, seller cut his hours down due to lack of family help. He also has Pizza which he also is not doing now. Add these back for much higher income!!There is a 55 plus community coming soon to the town for added population. Central Ave is a main road through town and to Rt 40.