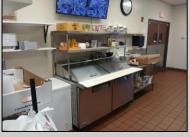

## **COMMENTS**

This well known restaurant is a very busy location in town on a corner with plenty of parking. It seats over 100 people and has room for more if needed. The entire building was completely gutted and remodeled from the roof down. Everything is 4 years new. No expense was spared in the remodel and re construction. All new HVAV, roof, floors, walls, electrical, plumbing, and all equipment. There is also a lease or lease purchase available to a qualified operator. This is a great income producing business and is growing annually. The restaurant is open 6 days and is open from 7 am till 4 pm. It was open 7 days a week till 9pm, seller cut his hours down due to lack of family help. He also has Pizza which he also is not doing now. Add these back for much higher income!!There is a 55 plus community coming soon to the town for added population. Central Ave is a main road through town and to Rt 40.