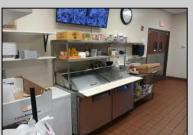

## **COMMENTS**

This well known restaurant is a very busy location in town on a corner with plenty of parking. It seats over 100 people and has room for more if needed. The entire building was completely gutted and remodeled from the roof down. Everything is 4 years new. No expense was spared in the remodel and re construction. All new HVAV, roof, floors, walls, electrical, plumbing, and all equipment. There is also a lease or lease purchase available to a qualified operator. This is a great income producing business and is growing annually. The restaurant is open 6 days and is open from 7 am till 4 pm. It was open 7 days a week till 9pm, seller cut his hours down due to lack of family help. He also has Pizza which he also is not doing now. Add these back for much higher income!!There is a 55 plus community coming soon to the town for added population. Central Ave is a main road through town and to Rt 40.