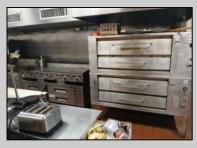

## **COMMENTS**

This well known restaurant is a very busy location in town on a corner with plenty of parking. It seats over 100 people and has room for more if needed. The entire building was completely gutted and remodeled from the roof down. Everything is 4 years new. No expense was spared in the remodel and re construction. All new HVAV, roof, floors, walls, electrical, plumbing, and all equipment. There is also a lease or lease purchase available to a qualified operator. This is a great income producing business and is growing annually. The restaurant is open 6 days and is open from 7 am till 4 pm. It was open 7 days a week till 9pm, seller cut his hours down due to lack of family help. He also has Pizza which he also is not doing now. Add these back for much higher income!!There is a 55 plus community coming soon to the town for added population. Central Ave is a main road through town and to Rt 40.