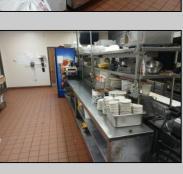

## **COMMENTS**

This well known restaurant is a very busy location in town on a corner with plenty of parking. It seats over 100 people and has room for more if needed. The entire building was completely gutted and remodeled from the roof down. Everything is 4 years new. No expense was spared in the remodel and re construction. All new HVAV, roof, floors, walls, electrical, plumbing, and all equipment. There is also a lease or lease purchase available to a qualified operator. This is a great income producing business and is growing annually. The restaurant is open 6 days and is open from 7 am till 4 pm. It was open 7 days a week till 9pm, seller cut his hours down due to lack of family help. He also has Pizza which he also is not doing now. Add these back for much higher income!!There is a 55 plus community coming soon to the town for added population. Central Ave is a main road through town and to Rt 40.