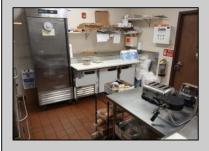

## **COMMENTS**

This well known restaurant is a very busy location in town on a corner with plenty of parking. It seats over 100 people and has room for more if needed. The entire building was completely gutted and remodeled from the roof down. Everything is 4 years new. No expense was spared in the remodel and re construction. All new HVAV, roof, floors, walls, electrical, plumbing, and all equipment. There is also a lease or lease purchase available to a qualified operator. This is a great income producing business and is growing annually. The restaurant is open 6 days and is open from 7 am till 4 pm. It was open 7 days a week till 9pm, seller cut his hours down due to lack of family help. He also has Pizza which he also is not doing now. Add these back for much higher income!!There is a 55 plus community coming soon to the town for added population. Central Ave is a main road through town and to Rt 40.