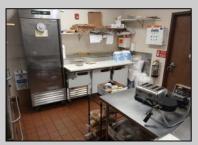

## **COMMENTS**

This well known restaurant is a very busy location in town on a corner with plenty of parking. It seats over 100 people and has room for more if needed. The entire building was completely gutted and remodeled from the roof down. Everything is 4 years new. No expense was spared in the remodel and re construction. All new HVAV, roof, floors, walls, electrical, plumbing, and all equipment. There is also a lease or lease purchase available to a qualified operator. This is a great income producing business and is growing annually. The restaurant is open 6 days and is open from 7 am till 4 pm. It was open 7 days a week till 9pm, seller cut his hours down due to lack of family help. He also has Pizza which he also is not doing now. Add these back for much higher income!!There is a 55 plus community coming soon to the town for added population. Central Ave is a main road through town and to Rt 40.