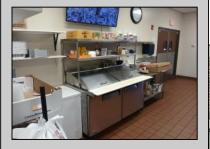

## **COMMENTS**

This well known restaurant is a very busy location in town on a corner with plenty of parking. It seats over 100 people and has room for more if needed. The entire building was completely gutted and remodeled from the roof down. Everything is 4 years new. No expense was spared in the remodel and re construction. All new HVAV, roof, floors, walls, electrical, plumbing, and all equipment. There is also a lease or lease purchase available to a qualified operator. This is a great income producing business and is growing annually. The restaurant is open 6 days and is open from 7 am till 4 pm. It was open 7 days a week till 9pm, seller cut his hours down due to lack of family help. He also has Pizza which he also is not doing now. Add these back for much higher income!!There is a 55 plus community coming soon to the town for added population. Central Ave is a main road through town and to Rt 40.