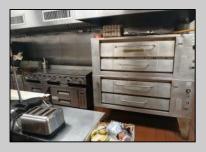

## **COMMENTS**

This well known restaurant is a very busy location in town on a corner with plenty of parking. It seats over 100 people and has room for more if needed. The entire building was completely gutted and remodeled from the roof down. Everything is 4 years new. No expense was spared in the remodel and re construction. All new HVAV, roof, floors, walls, electrical, plumbing, and all equipment. There is also a lease or lease purchase available to a qualified operator. This is a great income producing business and is growing annually. The restaurant is open 6 days and is open from 7 am till 4 pm. It was open 7 days a week till 9pm, seller cut his hours down due to lack of family help. He also has Pizza which he also is not doing now. Add these back for much higher income!!There is a 55 plus community coming soon to the town for added population. Central Ave is a main road through town and to Rt 40.