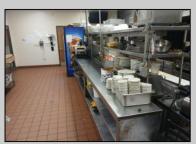

## **COMMENTS**

This well known restaurant is a very busy location in town on a corner with plenty of parking. It seats over 100 people and has room for more if needed. The entire building was completely gutted and remodeled from the roof down. Everything is 4 years new. No expense was spared in the remodel and re construction. All new HVAV, roof, floors, walls, electrical, plumbing, and all equipment. There is also a lease or lease purchase available to a qualified operator. This is a great income producing business and is growing annually. The restaurant is open 6 days and is open from 7 am till 4 pm. It was open 7 days a week till 9pm, seller cut his hours down due to lack of family help. He also has Pizza which he also is not doing now. Add these back for much higher income!!There is a 55 plus community coming soon to the town for added population. Central Ave is a main road through town and to Rt 40.