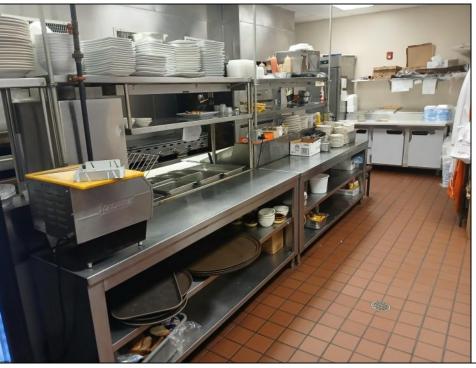

## **COMMENTS**

This well known restaurant is a very busy location in town on a corner with plenty of parking. It seats over 100 people and has room for more if needed. The entire building was completely gutted and remodeled from the roof down. Everything is 4 years new. No expense was spared in the remodel and re construction. All new HVAV, roof, floors, walls, electrical, plumbing, and all equipment. There is also a lease or lease purchase available to a qualified operator. This is a great income producing business and is growing annually. The restaurant is open 6 days and is open from 7 am till 4 pm. It was open 7 days a week till 9pm, seller cut his hours down due to lack of family help. He also has Pizza which he also is not doing now. Add these back for much higher income!!There is a 55 plus community coming soon to the town for added population. Central Ave is a main road through town and to Rt 40.