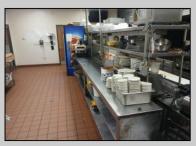

## **COMMENTS**

This well known restaurant is a very busy location in town on a corner with plenty of parking. It seats over 100 people and has room for more if needed. The entire building was completely gutted and remodeled from the roof down. Everything is 4 years new. No expense was spared in the remodel and re construction. All new HVAV, roof, floors, walls, electrical, plumbing, and all equipment. There is also a lease or lease purchase available to a qualified operator. This is a great income producing business and is growing annually. The restaurant is open 6 days and is open from 7 am till 4 pm. It was open 7 days a week till 9pm, seller cut his hours down due to lack of family help. He also has Pizza which he also is not doing now. Add these back for much higher income!!There is a 55 plus community coming soon to the town for added population. Central Ave is a main road through town and to Rt 40.