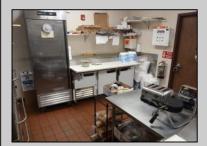

## **COMMENTS**

This well known restaurant is a very busy location in town on a corner with plenty of parking. It seats over 100 people and has room for more if needed. The entire building was completely gutted and remodeled from the roof down. Everything is 4 years new. No expense was spared in the remodel and re construction. All new HVAV, roof, floors, walls, electrical, plumbing, and all equipment. There is also a lease or lease purchase available to a qualified operator. This is a great income producing business and is growing annually. The restaurant is open 6 days and is open from 7 am till 4 pm. It was open 7 days a week till 9pm, seller cut his hours down due to lack of family help. He also has Pizza which he also is not doing now. Add these back for much higher income!!There is a 55 plus community coming soon to the town for added population. Central Ave is a main road through town and to Rt 40.