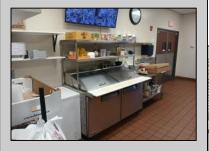

## **COMMENTS**

This well known restaurant is a very busy location in town on a corner with plenty of parking. It seats over 100 people and has room for more if needed. The entire building was completely gutted and remodeled from the roof down. Everything is 4 years new. No expense was spared in the remodel and re construction. All new HVAV, roof, floors, walls, electrical, plumbing, and all equipment. There is also a lease or lease purchase available to a qualified operator. This is a great income producing business and is growing annually. The restaurant is open 6 days and is open from 7 am till 4 pm. It was open 7 days a week till 9pm, seller cut his hours down due to lack of family help. He also has Pizza which he also is not doing now. Add these back for much higher income!!There is a 55 plus community coming soon to the town for added population. Central Ave is a main road through town and to Rt 40.