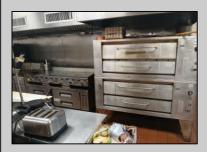

## **COMMENTS**

This well known restaurant is a very busy location in town on a corner with plenty of parking. It seats over 100 people and has room for more if needed. The entire building was completely gutted and remodeled from the roof down. Everything is 4 years new. No expense was spared in the remodel and re construction. All new HVAV, roof, floors, walls, electrical, plumbing, and all equipment. There is also a lease or lease purchase available to a qualified operator. This is a great income producing business and is growing annually. The restaurant is open 6 days and is open from 7 am till 4 pm. It was open 7 days a week till 9pm, seller cut his hours down due to lack of family help. He also has Pizza which he also is not doing now. Add these back for much higher income!!There is a 55 plus community coming soon to the town for added population. Central Ave is a main road through town and to Rt 40.