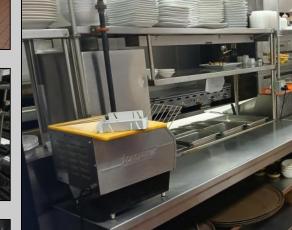

## **COMMENTS**

This well known restaurant is a very busy location in town on a corner with plenty of parking. It seats over 100 people and has room for more if needed. The entire building was completely gutted and remodeled from the roof down. Everything is 4 years new. No expense was spared in the remodel and re construction. All new HVAV, roof, floors, walls, electrical, plumbing, and all equipment. There is also a lease or lease purchase available to a qualified operator. This is a great income producing business and is growing annually. The restaurant is open 6 days and is open from 7 am till 4 pm. It was open 7 days a week till 9pm, seller cut his hours down due to lack of family help. He also has Pizza which he also is not doing now. Add these back for much higher income!!There is a 55 plus community coming soon to the town for added population. Central Ave is a main road through town and to Rt 40.