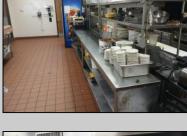

## **COMMENTS**

This well known restaurant is a very busy location in town on a corner with plenty of parking. It seats over 100 people and has room for more if needed. The entire building was completely gutted and remodeled from the roof down. Everything is 4 years new. No expense was spared in the remodel and re construction. All new HVAV, roof, floors, walls, electrical, plumbing, and all equipment. There is also a lease or lease purchase available to a qualified operator. This is a great income producing business and is growing annually. The restaurant is open 6 days and is open from 7 am till 4 pm. It was open 7 days a week till 9pm, seller cut his hours down due to lack of family help. He also has Pizza which he also is not doing now. Add these back for much higher income!!There is a 55 plus community coming soon to the town for added population. Central Ave is a main road through town and to Rt 40.