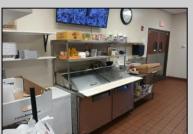

## **COMMENTS**

This well known restaurant is a very busy location in town on a corner with plenty of parking. It seats over 100 people and has room for more if needed. The entire building was completely gutted and remodeled from the roof down. Everything is 4 years new. No expense was spared in the remodel and re construction. All new HVAV, roof, floors, walls, electrical, plumbing, and all equipment. There is also a lease or lease purchase available to a qualified operator. This is a great income producing business and is growing annually. The restaurant is open 6 days and is open from 7 am till 4 pm. It was open 7 days a week till 9pm, seller cut his hours down due to lack of family help. He also has Pizza which he also is not doing now. Add these back for much higher income!!There is a 55 plus community coming soon to the town for added population. Central Ave is a main road through town and to Rt 40.