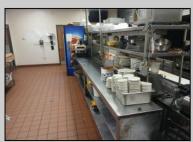

## **COMMENTS**

This well known restaurant is a very busy location in town on a corner with plenty of parking. It seats over 100 people and has room for more if needed. The entire building was completely gutted and remodeled from the roof down. Everything is 4 years new. No expense was spared in the remodel and re construction. All new HVAV, roof, floors, walls, electrical, plumbing, and all equipment. There is also a lease or lease purchase available to a qualified operator. This is a great income producing business and is growing annually. The restaurant is open 6 days and is open from 7 am till 4 pm. It was open 7 days a week till 9pm, seller cut his hours down due to lack of family help. He also has Pizza which he also is not doing now. Add these back for much higher income!!There is a 55 plus community coming soon to the town for added population. Central Ave is a main road through town and to Rt 40.

## **PROPERTY DETAILS**

OutsideFeatures Exterior Block Sign

ParkingGarage 11 or More Spaces Off Street Paved

InteriorFeatures 220 Volt Electricity Display Windows Handicap Features Restroom Security System Smoke/Fire Alarm