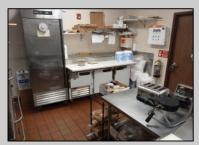

## **COMMENTS**

This well known restaurant is a very busy location in town on a corner with plenty of parking. It seats over 100 people and has room for more if needed. The entire building was completely gutted and remodeled from the roof down. Everything is 4 years new. No expense was spared in the remodel and re construction. All new HVAV, roof, floors, walls, electrical, plumbing, and all equipment. There is also a lease or lease purchase available to a qualified operator. This is a great income producing business and is growing annually. The restaurant is open 6 days and is open from 7 am till 4 pm. It was open 7 days a week till 9pm, seller cut his hours down due to lack of family help. He also has Pizza which he also is not doing now. Add these back for much higher income!!There is a 55 plus community coming soon to the town for added population. Central Ave is a main road through town and to Rt 40.

## **PROPERTY DETAILS**

OutsideFeatures Exterior Block Sign

ParkingGarage 11 or More Spaces Off Street Paved

InteriorFeatures 220 Volt Electricity Display Windows Handicap Features Restroom Security System Smoke/Fire Alarm