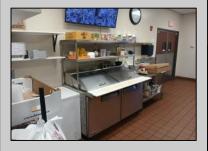

## **COMMENTS**

This well known restaurant is a very busy location in town on a corner with plenty of parking. It seats over 100 people and has room for more if needed. The entire building was completely gutted and remodeled from the roof down. Everything is 4 years new. No expense was spared in the remodel and re construction. All new HVAV, roof, floors, walls, electrical, plumbing, and all equipment. There is also a lease or lease purchase available to a qualified operator. This is a great income producing business and is growing annually. The restaurant is open 6 days and is open from 7 am till 4 pm. It was open 7 days a week till 9pm, seller cut his hours down due to lack of family help. He also has Pizza which he also is not doing now. Add these back for much higher income!!There is a 55 plus community coming soon to the town for added population. Central Ave is a main road through town and to Rt 40.

## **PROPERTY DETAILS**

OutsideFeatures Exterior Block Sign

ParkingGarage 11 or More Spaces Off Street Paved

InteriorFeatures 220 Volt Electricity Display Windows Handicap Features Restroom Security System Smoke/Fire Alarm