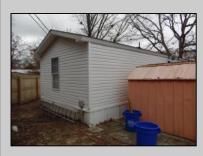

| PROPERTY DETAILS              |                                      |                                                                          |                                                                   |
|-------------------------------|--------------------------------------|--------------------------------------------------------------------------|-------------------------------------------------------------------|
| Exterior<br>Aluminum<br>Vinyl | ParkingGarage<br>None                | InteriorFeatures<br>Carbon Monoxide<br>Detector<br>Kitchen Center Island | AppliancesIncluded<br>Electric Stove<br>Microwave<br>Refrigerator |
| Basement<br>Crawl Space       | Heating<br>Forced Air<br>Gas-Propane | HotWater<br>Electric                                                     | Water<br>Public                                                   |