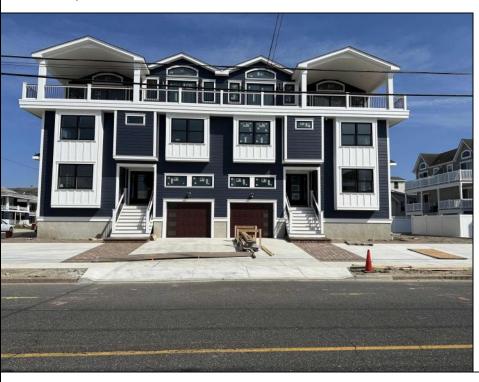

## **COMMENTS**

Get in for Summer 2025! Welcome to this fantastic new construction on 43rd street at the corner of 43rd and Central (North Unit). The interior of this home has it all! This house has a unique kitchen layout, with open shelving, and a wet bar in the family room. Super spacious, 5 bedrooms 4 ½ bathrooms, high ceilings, Smart toilet in the master bath, along with two other en suite bedrooms. LVT throughout the house, an EV hookup in the garage - this beach home has everything you need to enjoy summers at the Shore. The exterior is wrapped in spectacular Hardie Board siding. Park your car and don't move it! Enjoy the spacious wrap around deck and beautiful views of the island and amazing bay front sunsets. No need to struggle with your groceries or luggage with the convenient elevator. Walk to the beach, promenade, churches, nightlife, restaurants and Fish Alley - all within minutes of your front door. Very few new constructions are available. \*\*Home will be fully furnished for immediate possession and enjoyment this summer! (Architectural Plans are in the Associated Docs along with Spec sheets.)