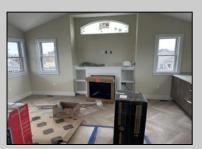

## **COMMENTS**

Get in for Summer 2025! Welcome to this fantastic new construction on 43rd street at the corner of 43rd and Central (North Unit). The interior of this home has it all! This house has a unique kitchen layout, with open shelving, and a wet bar in the family room. Super spacious, 5 bedrooms 4 ½ bathrooms, high ceilings, Smart toilet in the master bath, along with two other en suite bedrooms. LVT throughout the house, an EV hookup in the garage - this beach home has everything you need to enjoy summers at the Shore. The exterior is wrapped in spectacular Hardie Board siding. Park your car and don't move it! Enjoy the spacious wrap around deck and beautiful views of the island and amazing bay front sunsets. No need to struggle with your groceries or luggage with the convenient elevator. Walk to the beach, promenade, churches, nightlife, restaurants and Fish Alley - all within minutes of your front door. Very few new constructions are available. \*\*Home will be fully furnished for immediate possession and enjoyment this summer! (Architectural Plans are in the Associated Docs along with Spec sheets.)