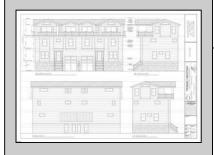

## **COMMENTS**

Get in for Summer 2025! Welcome to this fantastic new construction on 43rd street at the corner of 43rd and Central (North Unit). The interior of this home has it all! This house has a unique kitchen layout, with open shelving, and a wet bar. Super spacious, 5 bedrooms 4 ½ bathrooms, high ceilings, Smart toilet in the master bath, LVT throughout the house, an EV hookup in the garage - this beach home has everything you need to enjoy summers at the Shore. The exterior is wrapped in spectacular Hardie Board siding. Park your car and don't move it! Walk to the beach, promenade, churches, nightlife, restaurants and Fish Alley - all within minutes of your front door. Watch the sunsets from your spacious front deck! Very few new constructions are available. Get in soon and choose some of your finishes.