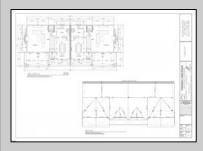

## **COMMENTS**

Get in for Summer 2025! Welcome to this fantastic new construction on 43rd street at the corner of 43rd and Central (North Unit). The interior of this home has it all! This house has a unique kitchen layout, with open shelving, and a wet bar. Super spacious, 5 bedrooms 4 ½ bathrooms, high ceilings, Smart toilet in the master bath, LVT throughout the house, an EV hookup in the garage - this beach home has everything you need to enjoy summers at the Shore. The exterior is wrapped in spectacular Hardie Board siding. Park your car and don't move it! Walk to the beach, promenade, churches, nightlife, restaurants and Fish Alley - all within minutes of your front door. Watch the sunsets from your spacious front deck! Very few new constructions are available. Get in soon and choose some of your finishes.