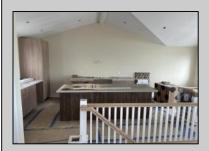

## **COMMENTS**

Get in for Summer 2025! Welcome to this fantastic new construction on 43rd street at the corner of 43rd and Central (North Unit). The interior of this home has it all! This house has a unique kitchen layout, with open shelving, and a wet bar in the family room. Super spacious, 5 bedrooms 4 ½ bathrooms, high ceilings, Smart toilet in the master bath, along with two other en suite bedrooms. LVT throughout the house, an EV hookup in the garage - this beach home has everything you need to enjoy summers at the Shore. The exterior is wrapped in spectacular Hardie Board siding. Park your car and don't move it! Enjoy the spacious wrap around deck and beautiful views of the island and amazing bay front sunsets. No need to struggle with your groceries or luggage with the convenient elevator. Walk to the beach, promenade, churches, nightlife, restaurants and Fish Alley - all within minutes of your front door. Very few new constructions are available. \*\*Home will be fully furnished for immediate possession and enjoyment this summer! (Architectural Plans are in the Associated Docs along with Spec sheets.)