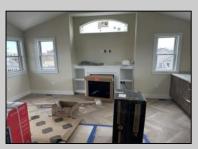

## **COMMENTS**

Get in for Summer 2025! Welcome to this fantastic new construction on 43rd street at the corner of 43rd and Central (North Unit). The interior of this home has it all! This house has a unique kitchen layout, with open shelving, and a wet bar in the family room. Super spacious, 5 bedrooms 4 ½ bathrooms, high ceilings, Smart toilet in the master bath, along with two other en suite bedrooms. LVT throughout the house, an EV hookup in the garage - this beach home has everything you need to enjoy summers at the Shore. The exterior is wrapped in spectacular Hardie Board siding. Park your car and don't move it! Enjoy the spacious wrap around deck and beautiful views of the island and amazing bay front sunsets. No need to struggle with your groceries or luggage with the convenient elevator. Walk to the beach, promenade, churches, nightlife, restaurants and Fish Alley - all within minutes of your front door. Very few new constructions are available. \*\*Home will be fully furnished for immediate possession and enjoyment this summer! (Architectural Plans are in the Associated Docs along with Spec sheets.)