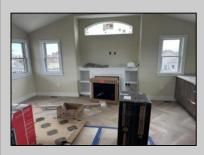

## COMMENTS

Get in for Summer 2025! Welcome to this fantastic new construction on 43rd street at the corner of 43rd and Central (North Unit). The interior of this home has it all! This house has a unique kitchen layout, with open shelving, and a wet bar in the family room. Super spacious, 5 bedrooms 4 ½ bathrooms, high ceilings, Smart toilet in the master bath, along with two other en suite bedrooms. LVT throughout the house, an EV hookup in the garage - this beach home has everything you need to enjoy summers at the Shore. The exterior is wrapped in spectacular Hardie Board siding. Park your car and don't move it! Enjoy the spacious wrap around deck and beautiful views of the island and amazing bay front sunsets. No need to struggle with your groceries or luggage with the convenient elevator. Walk to the beach, promenade, churches, nightlife, restaurants and Fish Alley - all within minutes of your front door. Very few new constructions are available. \*\*Home will be fully furnished for immediate possession and enjoyment this summer! (Architectural Plans are in the Associated Docs along with Spec sheets.)