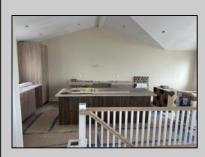

## COMMENTS

Get in for Summer 2025! Welcome to this fantastic new construction on 43rd street at the corner of 43rd and Central (North Unit). The interior of this home has it all! This house has a unique kitchen layout, with open shelving, and a wet bar in the family room. Super spacious, 5 bedrooms 4 ½ bathrooms, high ceilings, Smart toilet in the master bath, along with two other en suite bedrooms. LVT throughout the house, an EV hookup in the garage - this beach home has everything you need to enjoy summers at the Shore. The exterior is wrapped in spectacular Hardie Board siding. Park your car and don't move it! Enjoy the spacious wrap around deck and beautiful views of the island and amazing bay front sunsets. No need to struggle with your groceries or luggage with the convenient elevator. Walk to the beach, promenade, churches, nightlife, restaurants and Fish Alley - all within minutes of your front door. Very few new constructions are available. \*\*Home will be fully furnished for immediate possession and enjoyment this summer! (Architectural Plans are in the Associated Docs along with Spec sheets.)