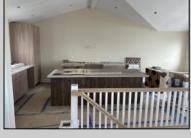

## **COMMENTS**

Get in for Summer 2025! Welcome to this fantastic new construction on 43rd street at the corner of 43rd and Central (North Unit). The interior of this home has it all! This house has a unique kitchen layout, with open shelving, and a full length wet bar in the family room. Enjoy the kitchen and family room on the top floor with dramatic, high ceiling and tons of natural light with windows on three sides of this corner unit. Super spacious, 5 bedrooms 4 ½ bathrooms, high ceilings, Smart toilet in the master bath, along with two other en suite bedrooms. LVT throughout the house, an EV hookup in the garage - this beach home has everything you need to enjoy summers at the Shore. Extra deep laundry closet and upgraded appliances. The exterior is wrapped in spectacular Hardie Board siding. Parking for up to five cars - park your car and don't move it! Enjoy the spacious wrap around deck and beautiful views of the island and amazing bay front sunsets. No need to struggle with your groceries or luggage with the convenient elevator. Walk to the beach, promenade, churches, nightlife, restaurants and Fish Alley - all within minutes of your front door. Very few new constructions are available. \*\*Home is fully furnished for immediate possession and enjoyment this summer! (Architectural Plans are in the Associated Docs along with Spec sheets.)