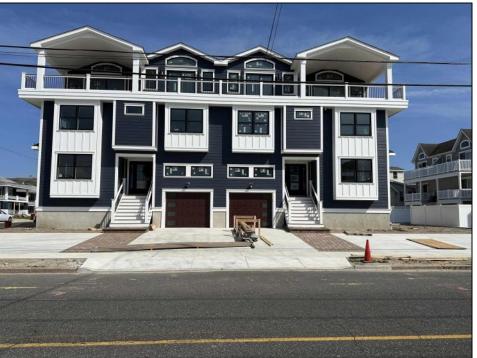

## **COMMENTS**

Get in for Summer 2025! Welcome to this fantastic new construction on 43rd street at the corner of 43rd and Central (North Unit). The interior of this home has it all! This house has a unique kitchen layout, with open shelving, and a full length wet bar in the family room. Enjoy the kitchen and family room on the top floor with dramatic, high ceiling and tons of natural light with windows on three sides of this corner unit. Super spacious, 5 bedrooms 4 ½ bathrooms, high ceilings, Smart toilet in the master bath, along with two other en suite bedrooms. LVT throughout the house, an EV hookup in the garage - this beach home has everything you need to enjoy summers at the Shore. Extra deep laundry closet and upgraded appliances. The exterior is wrapped in spectacular Hardie Board siding. Parking for up to five cars - park your car and don't move it! Enjoy the spacious wrap around deck and beautiful views of the island and amazing bay front sunsets. No need to struggle with your groceries or luggage with the convenient elevator. Walk to the beach, promenade, churches, nightlife, restaurants and Fish Alley - all within minutes of your front door. Very few new constructions are available. \*\*Home is fully furnished for immediate possession and enjoyment this summer! (Architectural Plans are in the Associated Docs along with Spec sheets.)