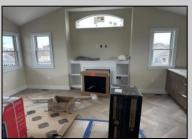

## **COMMENTS**

Get in for Summer 2025! Welcome to this fantastic new construction on 43rd street at the corner of 43rd and Central (North Unit). The interior of this home has it all! This house has a unique kitchen layout, with open shelving, and a full length wet bar in the family room. Enjoy the kitchen and family room on the top floor with dramatic, high ceiling and tons of natural light with windows on three sides of this corner unit. Super spacious, 5 bedrooms 4 ½ bathrooms, high ceilings, Smart toilet in the master bath, along with two other en suite bedrooms. LVT throughout the house, an EV hookup in the garage - this beach home has everything you need to enjoy summers at the Shore. Extra deep laundry closet and upgraded appliances. The exterior is wrapped in spectacular Hardie Board siding. Parking for up to five cars - park your car and don't move it! Enjoy the spacious wrap around deck and beautiful views of the island and amazing bay front sunsets. No need to struggle with your groceries or luggage with the convenient elevator. Walk to the beach, promenade, churches, nightlife, restaurants and Fish Alley - all within minutes of your front door. Very few new constructions are available. \*\*Home is fully furnished for immediate possession and enjoyment this summer! (Architectural Plans are in the Associated Docs along with Spec sheets.)