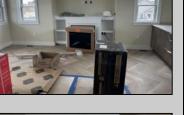

## **COMMENTS**

Get in for Summer 2025! Welcome to this fantastic new construction on 43rd street at the corner of 43rd and Central (North Unit). The interior of this home has it all! This house has a unique kitchen layout, with open shelving, and a full length wet bar in the family room. Enjoy the kitchen and family room on the top floor with dramatic, high ceiling and tons of natural light with windows on three sides of this corner unit. Super spacious, 5 bedrooms 4 ½ bathrooms, high ceilings, Smart toilet in the master bath, along with two other en suite bedrooms. LVT throughout the house, an EV hookup in the garage - this beach home has everything you need to enjoy summers at the Shore. Extra deep laundry closet and upgraded appliances. The exterior is wrapped in spectacular Hardie Board siding. Parking for up to five cars - park your car and don't move it! Enjoy the spacious wrap around deck and beautiful views of the island and amazing bay front sunsets. No need to struggle with your groceries or luggage with the convenient elevator. Walk to the beach, promenade, churches, nightlife, restaurants and Fish Alley - all within minutes of your front door. Very few new constructions are available. \*\*Home is fully furnished for immediate possession and enjoyment this summer! (Architectural Plans are in the Associated Docs along with Spec sheets.)