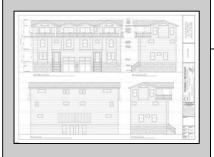

## **COMMENTS**

Get in for Summer 2025! Welcome to this fantastic new construction on 43rd street at the corner of 43rd and Central (North Unit). The interior of this home has it all! This house has a unique kitchen layout, with open shelving, and a wet bar. Super spacious, 5 bedrooms 4 ½ bathrooms, high ceilings, Smart toilet in the master bath, LVT throughout the house, an EV hookup in the garage - this beach home has everything you need to enjoy summers at the Shore. The exterior is wrapped in spectacular Hardie Board siding. Park your car and don't move it! Walk to the beach, promenade, churches, nightlife, restaurants and Fish Alley - all within minutes of your front door. Watch the sunsets from your spacious front deck! Very few new constructions are available. Get in soon and choose some of your finishes.