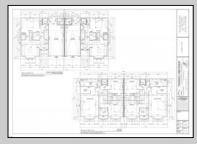

## **COMMENTS**

Get in for Summer 2025! Welcome to this fantastic new construction on 43rd street at the corner of 43rd and Central (North Unit). The interior of this home has it all! This house has a unique kitchen layout, with open shelving, and a wet bar. Super spacious, 5 bedrooms 4 ½ bathrooms, high ceilings, Smart toilet in the master bath, LVT throughout the house, an EV hookup in the garage - this beach home has everything you need to enjoy summers at the Shore. The exterior is wrapped in spectacular Hardie Board siding. Park your car and don't move it! Walk to the beach, promenade, churches, nightlife, restaurants and Fish Alley - all within minutes of your front door. Watch the sunsets from your spacious front deck! Very few new constructions are available. Get in soon and choose some of your finishes.