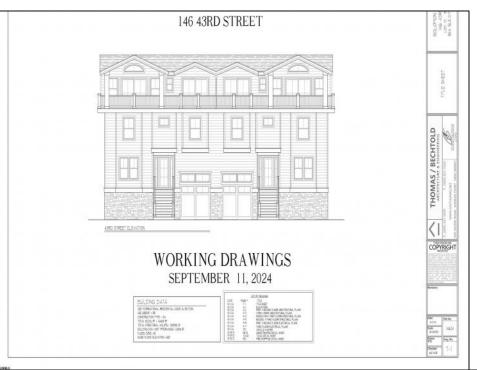

## **COMMENTS**

Get in for Summer 2025! Welcome to this fantastic new construction on 43rd street at the corner of 43rd and Central (North Unit). The interior of this home has it all! This house has a unique kitchen layout, with open shelving, and a wet bar. Super spacious, 5 bedrooms 4 ½ bathrooms, high ceilings, Smart toilet in the master bath, LVT throughout the house, an EV hookup in the garage - this beach home has everything you need to enjoy summers at the Shore. The exterior is wrapped in spectacular Hardie Board siding. Park your car and don't move it! Walk to the beach, promenade, churches, nightlife, restaurants and Fish Alley - all within minutes of your front door. Watch the sunsets from your spacious front deck! Very few new constructions are available. Get in soon and choose some of your finishes.