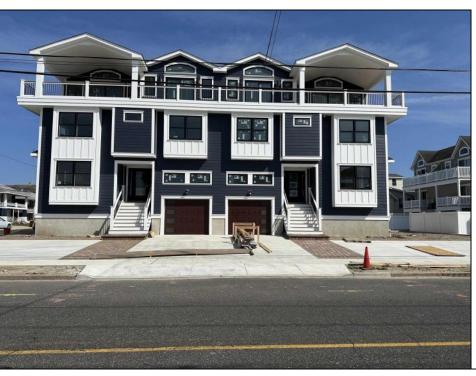

## **COMMENTS**

Get in for Summer 2025! Welcome to this fantastic new construction on 43rd street at the corner of 43rd and Central (North Unit). The interior of this home has it all! This house has a unique kitchen layout, with open shelving, and a wet bar in the family room. Super spacious, 5 bedrooms 4 ½ bathrooms, high ceilings, Smart toilet in the master bath, along with two other en suite bedrooms. LVT throughout the house, an EV hookup in the garage - this beach home has everything you need to enjoy summers at the Shore. The exterior is wrapped in spectacular Hardie Board siding. Park your car and don't move it! Enjoy the spacious wrap around deck and beautiful views of the island and amazing bay front sunsets. No need to struggle with your groceries or luggage with the convenient elevator. Walk to the beach, promenade, churches, nightlife, restaurants and Fish Alley - all within minutes of your front door. Very few new constructions are available. \*\*Home will be fully furnished for immediate possession and enjoyment this summer! (Architectural Plans are in the Associated Docs along with Spec sheets.)