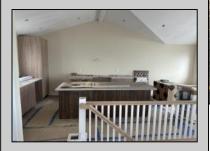

## **COMMENTS**

Get in for Summer 2025! Welcome to this fantastic new construction on 43rd street at the corner of 43rd and Central (North Unit). The interior of this home has it all! This house has a unique kitchen layout, with open shelving, and a wet bar in the family room. Super spacious, 5 bedrooms 4 ½ bathrooms, high ceilings, Smart toilet in the master bath, along with two other en suite bedrooms. LVT throughout the house, an EV hookup in the garage - this beach home has everything you need to enjoy summers at the Shore. The exterior is wrapped in spectacular Hardie Board siding. Park your car and don't move it! Enjoy the spacious wrap around deck and beautiful views of the island and amazing bay front sunsets. No need to struggle with your groceries or luggage with the convenient elevator. Walk to the beach, promenade, churches, nightlife, restaurants and Fish Alley - all within minutes of your front door. Very few new constructions are available. \*\*Home will be fully furnished for immediate possession and enjoyment this summer! (Architectural Plans are in the Associated Docs along with Spec sheets.)