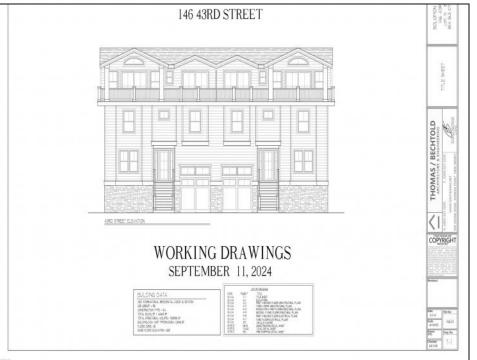

## **COMMENTS**

Get in for Summer 2025! Welcome to this fantastic new construction on 43rd street at the corner of 43rd and Central (North Unit). The interior of this home has it all! This house has a unique kitchen layout, with open shelving, and a wet bar. Super spacious, 5 bedrooms 4 ½ bathrooms, high ceilings, Smart toilet in the master bath, LVT throughout the house, an EV hookup in the garage - this beach home has everything you need to enjoy summers at the Shore. The exterior is wrapped in spectacular Hardie Board siding. Park your car and don't move it! Walk to the beach, promenade, churches, nightlife, restaurants and Fish Alley - all within minutes of your front door. Watch the sunsets from your spacious front deck! Very few new constructions are available. Get in soon and choose some of your finishes.