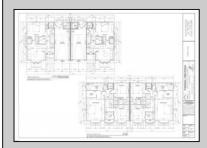

## **COMMENTS**

Get in for Summer 2025! Welcome to this fantastic new construction on 43rd street at the corner of 43rd and Central (North Unit). The interior of this home has it all! This house has a unique kitchen layout, with open shelving, and a wet bar. Super spacious, 5 bedrooms 4 ½ bathrooms, high ceilings, Smart toilet in the master bath, LVT throughout the house, an EV hookup in the garage - this beach home has everything you need to enjoy summers at the Shore. The exterior is wrapped in spectacular Hardie Board siding. Park your car and don't move it! Walk to the beach, promenade, churches, nightlife, restaurants and Fish Alley - all within minutes of your front door. Watch the sunsets from your spacious front deck! Very few new constructions are available. Get in soon and choose some of your finishes.