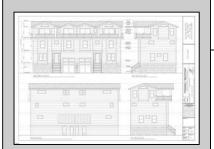

## **COMMENTS**

Get in for Summer 2025! Welcome to this fantastic new construction on 43rd street at the corner of 43rd and Central (North Unit). The interior of this home has it all! This house has a unique kitchen layout, with open shelving, and a wet bar. Super spacious, 5 bedrooms 4 ½ bathrooms, high ceilings, Smart toilet in the master bath, LVT throughout the house, an EV hookup in the garage - this beach home has everything you need to enjoy summers at the Shore. The exterior is wrapped in spectacular Hardie Board siding. Park your car and don't move it! Walk to the beach, promenade, churches, nightlife, restaurants and Fish Alley - all within minutes of your front door. Watch the sunsets from your spacious front deck! Very few new constructions are available. Get in soon and choose some of your finishes.