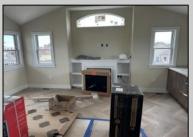

## **COMMENTS**

Get in for Summer 2025! Welcome to this fantastic new construction on 43rd street at the corner of 43rd and Central (North Unit). The interior of this home has it all! This house has a unique kitchen layout, with open shelving, and a full length wet bar in the family room. Enjoy the kitchen and family room on the top floor with dramatic, high ceiling and tons of natural light with windows on three sides of this corner unit. Super spacious, 5 bedrooms 4 ½ bathrooms, high ceilings, Smart toilet in the master bath, along with two other en suite bedrooms. LVT throughout the house, an EV hookup in the garage - this beach home has everything you need to enjoy summers at the Shore. Extra deep laundry closet and upgraded appliances. The exterior is wrapped in spectacular Hardie Board siding. Parking for up to five cars - park your car and don't move it! Enjoy the spacious wrap around deck and beautiful views of the island and amazing bay front sunsets. No need to struggle with your groceries or luggage with the convenient elevator. Walk to the beach, promenade, churches, nightlife, restaurants and Fish Alley - all within minutes of your front door. Very few new constructions are available. \*\*Home is fully furnished for immediate possession and enjoyment this summer! (Architectural Plans are in the Associated Docs along with Spec sheets.)