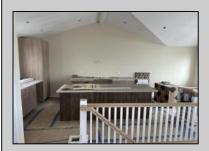

## **COMMENTS**

Get in for Summer 2025! Welcome to this fantastic new construction on 43rd street at the corner of 43rd and Central (North Unit). The interior of this home has it all! This house has a unique kitchen layout, with open shelving, and a full length wet bar in the family room. Enjoy the kitchen and family room on the top floor with dramatic, high ceiling and tons of natural light with windows on three sides of this corner unit. Super spacious, 5 bedrooms 4 ½ bathrooms, high ceilings, Smart toilet in the master bath, along with two other en suite bedrooms. LVT throughout the house, an EV hookup in the garage - this beach home has everything you need to enjoy summers at the Shore. Extra deep laundry closet and upgraded appliances. The exterior is wrapped in spectacular Hardie Board siding. Parking for up to five cars - park your car and don't move it! Enjoy the spacious wrap around deck and beautiful views of the island and amazing bay front sunsets. No need to struggle with your groceries or luggage with the convenient elevator. Walk to the beach, promenade, churches, nightlife, restaurants and Fish Alley - all within minutes of your front door. Very few new constructions are available. \*\*Home is fully furnished for immediate possession and enjoyment this summer! (Architectural Plans are in the Associated Docs along with Spec sheets.)