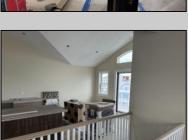

## **COMMENTS**

Get in for Summer 2025! Welcome to this fantastic new construction on 43rd street at the corner of 43rd and Central (North Unit). The interior of this home has it all! This house has a unique kitchen layout, with open shelving, and a full length wet bar in the family room. Enjoy the kitchen and family room on the top floor with dramatic, high ceiling and tons of natural light with windows on three sides of this corner unit. Super spacious, 5 bedrooms 4 ½ bathrooms, high ceilings, Smart toilet in the master bath, along with two other en suite bedrooms. LVT throughout the house, an EV hookup in the garage - this beach home has everything you need to enjoy summers at the Shore. Extra deep laundry closet and upgraded appliances. The exterior is wrapped in spectacular Hardie Board siding. Parking for up to five cars - park your car and don't move it! Enjoy the spacious wrap around deck and beautiful views of the island and amazing bay front sunsets. No need to struggle with your groceries or luggage with the convenient elevator. Walk to the beach, promenade, churches, nightlife, restaurants and Fish Alley - all within minutes of your front door. Very few new constructions are available. \*\*Home is fully furnished for immediate possession and enjoyment this summer! (Architectural Plans are in the Associated Docs along with Spec sheets.)