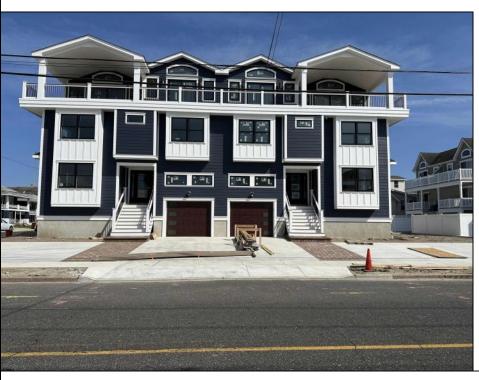

## **COMMENTS**

Get in for Summer 2025! Welcome to this fantastic new construction on 43rd street at the corner of 43rd and Central (North Unit). The interior of this home has it all! This house has a unique kitchen layout, with open shelving, and a wet bar in the family room. Super spacious, 5 bedrooms 4 ½ bathrooms, high ceilings, Smart toilet in the master bath, along with two other en suite bedrooms. LVT throughout the house, an EV hookup in the garage - this beach home has everything you need to enjoy summers at the Shore. The exterior is wrapped in spectacular Hardie Board siding. Park your car and don't move it! Enjoy the spacious wrap around deck and beautiful views of the island and amazing bay front sunsets. No need to struggle with your groceries or luggage with the convenient elevator. Walk to the beach, promenade, churches, nightlife, restaurants and Fish Alley - all within minutes of your front door. Very few new constructions are available. \*\*Home will be fully furnished for immediate possession and enjoyment this summer! (Architectural Plans are in the Associated Docs along with Spec sheets.)