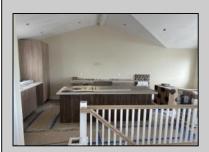

## **COMMENTS**

Get in for Summer 2025! Welcome to this fantastic new construction on 43rd street at the corner of 43rd and Central (North Unit). The interior of this home has it all! This house has a unique kitchen layout, with open shelving, and a wet bar in the family room. Super spacious, 5 bedrooms 4 ½ bathrooms, high ceilings, Smart toilet in the master bath, along with two other en suite bedrooms. LVT throughout the house, an EV hookup in the garage - this beach home has everything you need to enjoy summers at the Shore. The exterior is wrapped in spectacular Hardie Board siding. Park your car and don't move it! Enjoy the spacious wrap around deck and beautiful views of the island and amazing bay front sunsets. No need to struggle with your groceries or luggage with the convenient elevator. Walk to the beach, promenade, churches, nightlife, restaurants and Fish Alley - all within minutes of your front door. Very few new constructions are available. \*\*Home will be fully furnished for immediate possession and enjoyment this summer! (Architectural Plans are in the Associated Docs along with Spec sheets.)