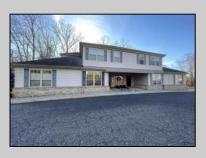

## COMMENTS

Prime office building for sale. Building currently 4,566 sf available for owner occupancy. Building can be made 100% available for owner/buyer. Building has 1 tenant located on the 2nd floor. Building is 6,135+/- sf on 2 floors. Main floor is 2 suites, each 1,717 sf. 2nd floor has 2 suites, each is 1,132 sf. 2 ground floor suites are fit out for medical use and can be combined. The 2nd floor is accessed via stairs. The building has a basement of 1,850+/- sf. On site parking. Signage on New Road. Utilities are separately metered.