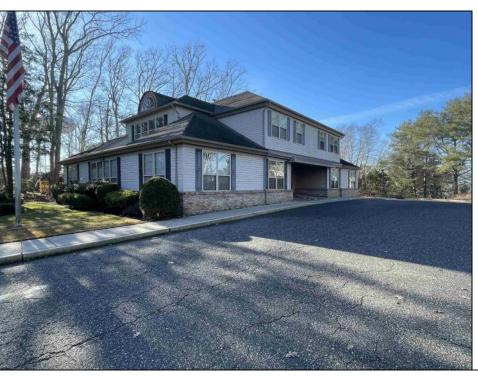

## COMMENTS

Prime office building for sale. Building currently 4,566 sf available for owner occupancy. Building can be made 100% available for owner/buyer. Building has 1 tenant located on the 2nd floor. Building is 6,135+/- sf on 2 floors. Main floor is 2 suites, each 1,717 sf. 2nd floor has 2 suites, each is 1,132 sf. 2 ground floor suites are fit out for medical use and can be combined. The 2nd floor is accessed via stairs. The building has a basement of 1,850+/- sf. On site parking. Signage on New Road. Utilities are separately metered.