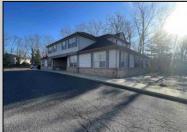

## COMMENTS

Prime office building for sale. Building currently 4,566 sf available for owner occupancy. Building can be made 100% available for owner/buyer. Building has 1 tenant located on the 2nd floor. Building is 6,135+/- sf on 2 floors. Main floor is 2 suites, each 1,717 sf. 2nd floor has 2 suites, each is 1,132 sf. 2 ground floor suites are fit out for medical use and can be combined. The 2nd floor is accessed via stairs. The building has a basement of 1,850+/- sf. On site parking. Signage on New Road. Utilities are separately metered.