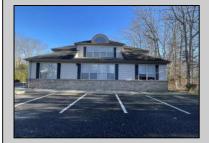

## COMMENTS

Prime office building for sale. Building currently 4,566 sf available for owner occupancy. Building can be made 100% available for owner/buyer. Building has 1 tenant located on the 2nd floor. Building is 6,135+/- sf on 2 floors. Main floor is 2 suites, each 1,717 sf. 2nd floor has 2 suites, each is 1,132 sf. 2 ground floor suites are fit out for medical use and can be combined. The 2nd floor is accessed via stairs. The building has a basement of 1,850+/- sf. On site parking. Signage on New Road. Utilities are separately metered.