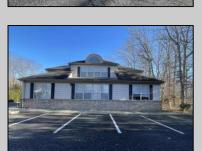

## COMMENTS

Prime office building for sale. Building currently 4,566 sf available for owner occupancy. Building can be made 100% available for owner/buyer. Building has 1 tenant located on the 2nd floor. Building is 6,135+/- sf on 2 floors. Main floor is 2 suites, each 1,717 sf. 2nd floor has 2 suites, each is 1,132 sf. 2 ground floor suites are fit out for medical use and can be combined. The 2nd floor is accessed via stairs. The building has a basement of 1,850+/- sf. On site parking. Signage on New Road. Utilities are separately metered.