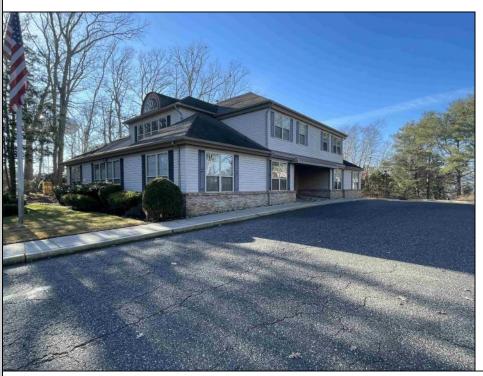

## COMMENTS

Prime office building for sale. Building currently 4,566 sf available for owner occupancy. Building can be made 100% available for owner/buyer. Building has 1 tenant located on the 2nd floor. Building is 6,135+/- sf on 2 floors. Main floor is 2 suites, each 1,717 sf. 2nd floor has 2 suites, each is 1,132 sf. 2 ground floor suites are fit out for medical use and can be combined. The 2nd floor is accessed via stairs. The building has a basement of 1,850+/- sf. On site parking. Signage on New Road. Utilities are separately metered.