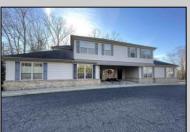

## **COMMENTS**

Prime office building for sale. Building currently 4,566 sf available for owner occupancy. Building can be made 100% available for owner/buyer. Building has 1 tenant located on the 2nd floor. Building is 6,135+/- sf on 2 floors. Main floor is 2 suites, each 1,717 sf. 2nd floor has 2 suites, each is 1,132 sf. 2 ground floor suites are fit out for medical use and can be combined. The 2nd floor is accessed via stairs. The building has a basement of 1,850+/- sf. On site parking. Signage on New Road. Utilities are separately metered.