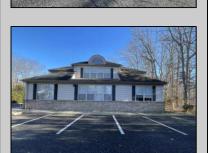

## **COMMENTS**

Prime office building for sale. Building currently 4,566 sf available for owner occupancy. Building can be made 100% available for owner/buyer. Building has 1 tenant located on the 2nd floor. Building is 6,135+/- sf on 2 floors. Main floor is 2 suites, each 1,717 sf. 2nd floor has 2 suites, each is 1,132 sf. 2 ground floor suites are fit out for medical use and can be combined. The 2nd floor is accessed via stairs. The building has a basement of 1,850+/- sf. On site parking. Signage on New Road. Utilities are separately metered.