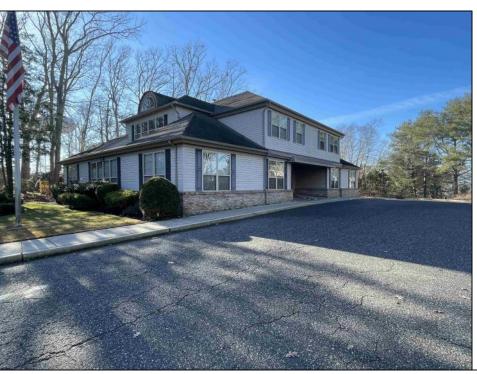

## **COMMENTS**

Prime office building for sale. Building currently 4,566 sf available for owner occupancy. Building can be made 100% available for owner/buyer. Building has 1 tenant located on the 2nd floor. Building is 6,135+/- sf on 2 floors. Main floor is 2 suites, each 1,717 sf. 2nd floor has 2 suites, each is 1,132 sf. 2 ground floor suites are fit out for medical use and can be combined. The 2nd floor is accessed via stairs. The building has a basement of 1,850+/- sf. On site parking. Signage on New Road. Utilities are separately metered.