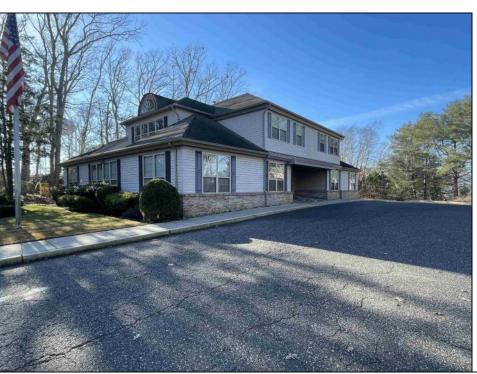

## COMMENTS

Prime office building for sale. Building currently 4,566 sf available for owner occupancy. Building can be made 100% available for owner/buyer. Building has 1 tenant located on the 2nd floor. Building is 6,135+/- sf on 2 floors. Main floor is 2 suites, each 1,717 sf. 2nd floor has 2 suites, each is 1,132 sf. 2 ground floor suites are fit out for medical use and can be combined. The 2nd floor is accessed via stairs. The building has a basement of 1,850+/- sf. On site parking. Signage on New Road. Utilities are separately metered.