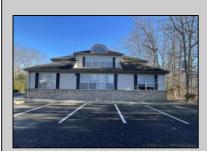

## COMMENTS

Prime office building for sale. Building currently 4,566 sf available for owner occupancy. Building can be made 100% available for owner/buyer. Building has 1 tenant located on the 2nd floor. Building is 6,135+/- sf on 2 floors. Main floor is 2 suites, each 1,717 sf. 2nd floor has 2 suites, each is 1,132 sf. 2 ground floor suites are fit out for medical use and can be combined. The 2nd floor is accessed via stairs. The building has a basement of 1,850+/- sf. On site parking. Signage on New Road. Utilities are separately metered.