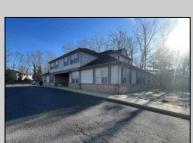

## COMMENTS

Prime office building for sale. Building currently 4,566 sf available for owner occupancy. Building can be made 100% available for owner/buyer. Building has 1 tenant located on the 2nd floor. Building is 6,135+/- sf on 2 floors. Main floor is 2 suites, each 1,717 sf. 2nd floor has 2 suites, each is 1,132 sf. 2 ground floor suites are fit out for medical use and can be combined. The 2nd floor is accessed via stairs. The building has a basement of 1,850+/- sf. On site parking. Signage on New Road. Utilities are separately metered.