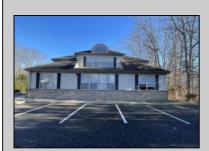

## COMMENTS

Prime office building for sale. Building currently 4,566 sf available for owner occupancy. Building can be made 100% available for owner/buyer. Building has 1 tenant located on the 2nd floor. Building is 6,135+/- sf on 2 floors. Main floor is 2 suites, each 1,717 sf. 2nd floor has 2 suites, each is 1,132 sf. 2 ground floor suites are fit out for medical use and can be combined. The 2nd floor is accessed via stairs. The building has a basement of 1,850+/- sf. On site parking. Signage on New Road. Utilities are separately metered.