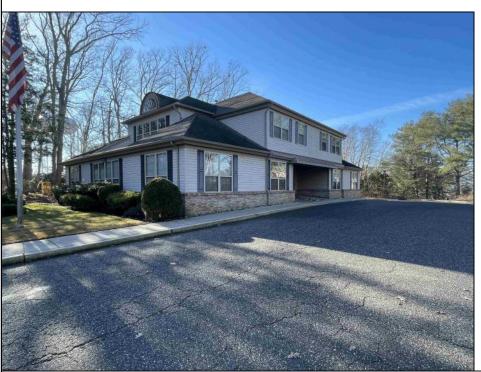

## COMMENTS

Prime office building for sale. Building currently 4,566 sf available for owner occupancy. Building can be made 100% available for owner/buyer. Building has 1 tenant located on the 2nd floor. Building is 6,135+/- sf on 2 floors. Main floor is 2 suites, each 1,717 sf. 2nd floor has 2 suites, each is 1,132 sf. 2 ground floor suites are fit out for medical use and can be combined. The 2nd floor is accessed via stairs. The building has a basement of 1,850+/- sf. On site parking. Signage on New Road. Utilities are separately metered.