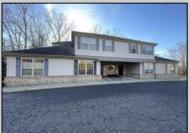

## COMMENTS

Prime office building for sale. Building currently 4,566 sf available for owner occupancy. Building can be made 100% available for owner/buyer. Building has 1 tenant located on the 2nd floor. Building is 6,135+/- sf on 2 floors. Main floor is 2 suites, each 1,717 sf. 2nd floor has 2 suites, each is 1,132 sf. 2 ground floor suites are fit out for medical use and can be combined. The 2nd floor is accessed via stairs. The building has a basement of 1,850+/- sf. On site parking. Signage on New Road. Utilities are separately metered.