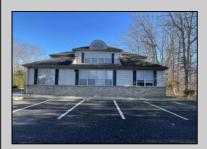

## COMMENTS

Prime office building for sale. Building currently 4,566 sf available for owner occupancy. Building can be made 100% available for owner/buyer. Building has 1 tenant located on the 2nd floor. Building is 6,135+/- sf on 2 floors. Main floor is 2 suites, each 1,717 sf. 2nd floor has 2 suites, each is 1,132 sf. 2 ground floor suites are fit out for medical use and can be combined. The 2nd floor is accessed via stairs. The building has a basement of 1,850+/- sf. On site parking. Signage on New Road. Utilities are separately metered.