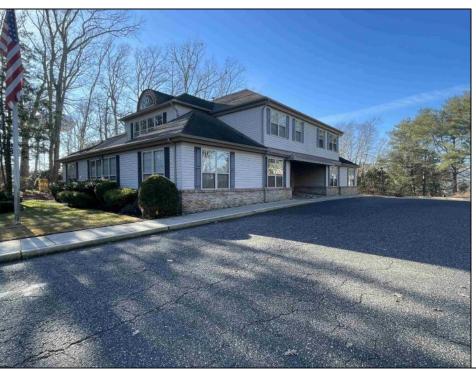

## COMMENTS

Prime office building for sale. Building currently 4,566 sf available for owner occupancy. Building can be made 100% available for owner/buyer. Building has 1 tenant located on the 2nd floor. Building is 6,135+/- sf on 2 floors. Main floor is 2 suites, each 1,717 sf. 2nd floor has 2 suites, each is 1,132 sf. 2 ground floor suites are fit out for medical use and can be combined. The 2nd floor is accessed via stairs. The building has a basement of 1,850+/- sf. On site parking. Signage on New Road. Utilities are separately metered.