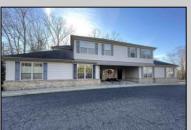

## COMMENTS

Prime office building for sale. Building currently 4,566 sf available for owner occupancy. Building can be made 100% available for owner/buyer. Building has 1 tenant located on the 2nd floor. Building is 6,135+/- sf on 2 floors. Main floor is 2 suites, each 1,717 sf. 2nd floor has 2 suites, each is 1,132 sf. 2 ground floor suites are fit out for medical use and can be combined. The 2nd floor is accessed via stairs. The building has a basement of 1,850+/- sf. On site parking. Signage on New Road. Utilities are separately metered.