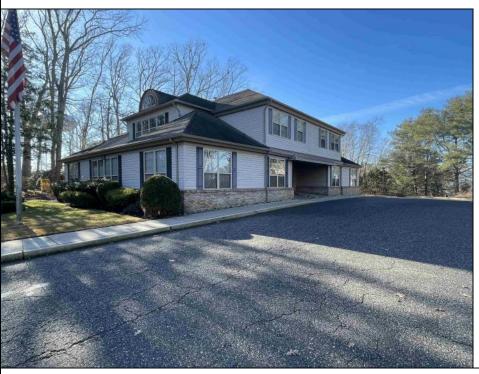

## COMMENTS

Prime office building for sale. Building currently 4,566 sf available for owner occupancy. Building can be made 100% available for owner/buyer. Building has 1 tenant located on the 2nd floor. Building is 6,135+/- sf on 2 floors. Main floor is 2 suites, each 1,717 sf. 2nd floor has 2 suites, each is 1,132 sf. 2 ground floor suites are fit out for medical use and can be combined. The 2nd floor is accessed via stairs. The building has a basement of 1,850+/- sf. On site parking. Signage on New Road. Utilities are separately metered.