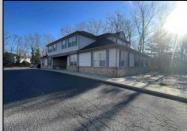

## COMMENTS

Prime office building for sale. Building currently 4,566 sf available for owner occupancy. Building can be made 100% available for owner/buyer. Building has 1 tenant located on the 2nd floor. Building is 6,135+/- sf on 2 floors. Main floor is 2 suites, each 1,717 sf. 2nd floor has 2 suites, each is 1,132 sf. 2 ground floor suites are fit out for medical use and can be combined. The 2nd floor is accessed via stairs. The building has a basement of 1,850+/- sf. On site parking. Signage on New Road. Utilities are separately metered.