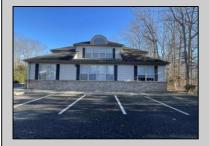

## COMMENTS

Prime office building for sale. Building currently 4,566 sf available for owner occupancy. Building can be made 100% available for owner/buyer. Building has 1 tenant located on the 2nd floor. Building is 6,135+/- sf on 2 floors. Main floor is 2 suites, each 1,717 sf. 2nd floor has 2 suites, each is 1,132 sf. 2 ground floor suites are fit out for medical use and can be combined. The 2nd floor is accessed via stairs. The building has a basement of 1,850+/- sf. On site parking. Signage on New Road. Utilities are separately metered.