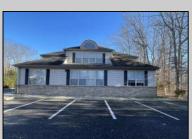

## COMMENTS

Prime office building for sale. Building currently 4,566 sf available for owner occupancy. Building can be made 100% available for owner/buyer. Building has 1 tenant located on the 2nd floor. Building is 6,135+/- sf on 2 floors. Main floor is 2 suites, each 1,717 sf. 2nd floor has 2 suites, each is 1,132 sf. 2 ground floor suites are fit out for medical use and can be combined. The 2nd floor is accessed via stairs. The building has a basement of 1,850+/- sf. On site parking. Signage on New Road. Utilities are separately metered.