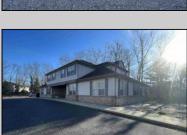

## COMMENTS

Prime office building for sale. Building currently 4,566 sf available for owner occupancy. Building can be made 100% available for owner/buyer. Building has 1 tenant located on the 2nd floor. Building is 6,135+/- sf on 2 floors. Main floor is 2 suites, each 1,717 sf. 2nd floor has 2 suites, each is 1,132 sf. 2 ground floor suites are fit out for medical use and can be combined. The 2nd floor is accessed via stairs. The building has a basement of 1,850+/- sf. On site parking. Signage on New Road. Utilities are separately metered.