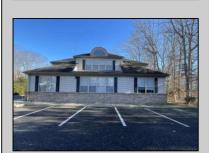

## COMMENTS

Prime office building for sale. Building currently 4,566 sf available for owner occupancy. Building can be made 100% available for owner/buyer. Building has 1 tenant located on the 2nd floor. Building is 6,135+/- sf on 2 floors. Main floor is 2 suites, each 1,717 sf. 2nd floor has 2 suites, each is 1,132 sf. 2 ground floor suites are fit out for medical use and can be combined. The 2nd floor is accessed via stairs. The building has a basement of 1,850+/- sf. On site parking. Signage on New Road. Utilities are separately metered.