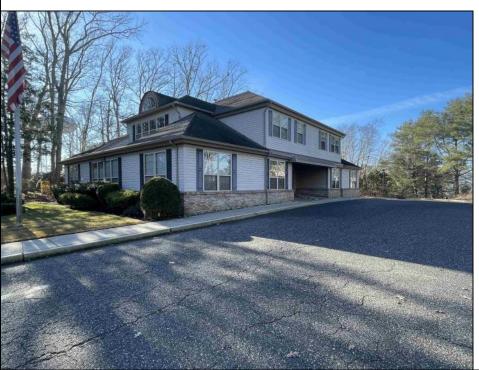

## COMMENTS

Prime office building for sale. Building currently 4,566 sf available for owner occupancy. Building can be made 100% available for owner/buyer. Building has 1 tenant located on the 2nd floor. Building is 6,135+/- sf on 2 floors. Main floor is 2 suites, each 1,717 sf. 2nd floor has 2 suites, each is 1,132 sf. 2 ground floor suites are fit out for medical use and can be combined. The 2nd floor is accessed via stairs. The building has a basement of 1,850+/- sf. On site parking. Signage on New Road. Utilities are separately metered.