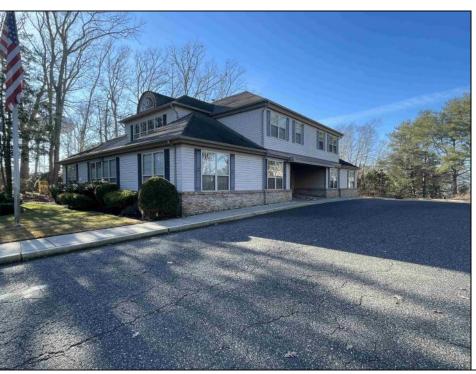

## COMMENTS

Prime office building for sale. Building currently 4,566 sf available for owner occupancy. Building can be made 100% available for owner/buyer. Building has 1 tenant located on the 2nd floor. Building is 6,135+/- sf on 2 floors. Main floor is 2 suites, each 1,717 sf. 2nd floor has 2 suites, each is 1,132 sf. 2 ground floor suites are fit out for medical use and can be combined. The 2nd floor is accessed via stairs. The building has a basement of 1,850+/- sf. On site parking. Signage on New Road. Utilities are separately metered.