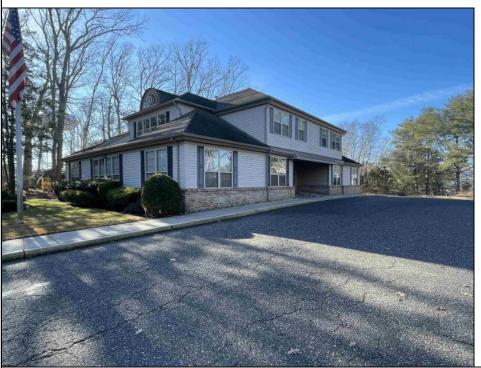

## COMMENTS

Prime office building for sale. Building currently 4,566 sf available for owner occupancy. Building can be made 100% available for owner/buyer. Building has 1 tenant located on the 2nd floor. Building is 6,135+/- sf on 2 floors. Main floor is 2 suites, each 1,717 sf. 2nd floor has 2 suites, each is 1,132 sf. 2 ground floor suites are fit out for medical use and can be combined. The 2nd floor is accessed via stairs. The building has a basement of 1,850+/- sf. On site parking. Signage on New Road. Utilities are separately metered.