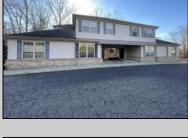

## COMMENTS

Prime office building for sale. Building currently 4,566 sf available for owner occupancy. Building can be made 100% available for owner/buyer. Building has 1 tenant located on the 2nd floor. Building is 6,135+/- sf on 2 floors. Main floor is 2 suites, each 1,717 sf. 2nd floor has 2 suites, each is 1,132 sf. 2 ground floor suites are fit out for medical use and can be combined. The 2nd floor is accessed via stairs. The building has a basement of 1,850+/- sf. On site parking. Signage on New Road. Utilities are separately metered.