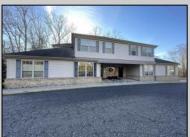

## COMMENTS

Prime office building for sale. Building currently 4,566 sf available for owner occupancy. Building can be made 100% available for owner/buyer. Building has 1 tenant located on the 2nd floor. Building is 6,135+/- sf on 2 floors. Main floor is 2 suites, each 1,717 sf. 2nd floor has 2 suites, each is 1,132 sf. 2 ground floor suites are fit out for medical use and can be combined. The 2nd floor is accessed via stairs. The building has a basement of 1,850+/- sf. On site parking. Signage on New Road. Utilities are separately metered.